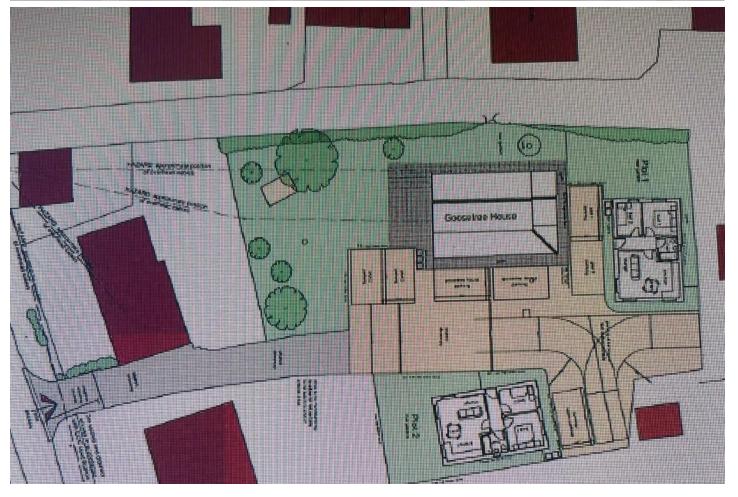

£72,500

Plot 2 Goosetree House, Selwyn Corner, PE13 4EG

To arrange a viewing call us now on 01354 701000

"Double Click Text To Insert Floor Plan"

An opportunity to build your own home! This building plot is offered with outline planning permission for a single storey dwelling. Fenland reference F/YR22/0493/O. The plot is located in a village giving easy access to Peterborough, March, Wisbech.

£72,500

Plot 2 Goosetree House, Selwyn Corner, Guyhirn, PE13

Outline planning permission has been granted for a single storey dwelling planning reference F/Y R22/0493/O

Ellis Winters has not tested any apparatus, equi pment fitting or services and so cannot verify that they are in working order. The buyer is advised to obtain verification from their solicitor or surveyor. Floor plans are for representational purposes only and are not to scale.