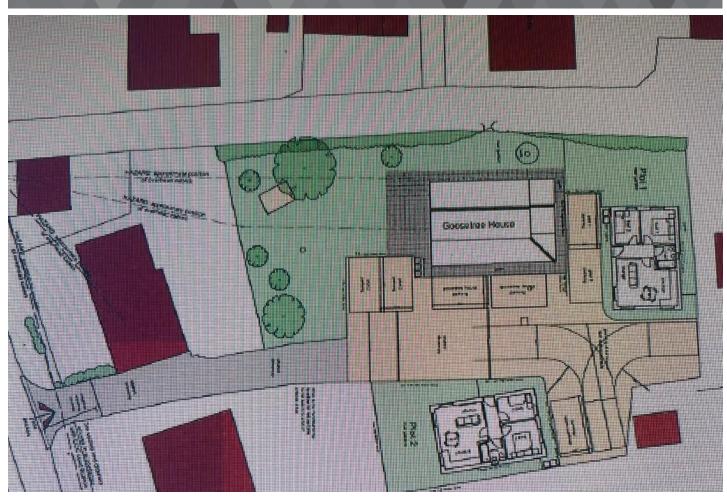

## Plot 1 Goosetree House, Selwyn Corner, PE13 4EG

### To arrange a viewing call us now on 01354 701000

An opportunity to build your own home! This building plot is offered with outline planning permission for a single storey dwelling. Fenland reference F/YR22/0493/O. The plot is located in a village giving easy access to Peterborough, March, Wisbech.

## Plot 1 Goosetree House, Selwyn Corner, Guyhirn, PE13

Outline planning permission has been granted for a single storey dwelling planning reference F/Y R22/0493/O

Ellis Winters has not tested any apparatus, equi pment fitting or services and so cannot verify that they are in working order. The buyer is advised to obtain verification from their solicitor or surveyor. Floor plans are for representational purposes only and are not to scale.