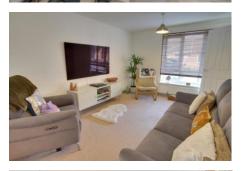

home boasts a 30% share with the ability to purchase more if desired.

Accommodation comprises nice size lounge, kitchen/diner with oven ad hob, ground floor cloakroom, two double bedrooms and first floor bathroom. Outside there is allocated parking and enclosed garden. EPC C







# £63,000

# 17 Cygnet Crescent, March, PE15 9DS



### Ground Floor

Window to side, radiator, stairs to first floor and landing.

#### Lounge

4.31m (14'2") x 3.17m (10'5") Window to front, radiator.

### Lobby

Generous storage cupboard.

Fitted with wash hand basin and WC, radiator.

## Kitchen/Dining Room

4.26m (14') x 3.08m (10'1")

Fitted with wall and base units with integral oven, hob and hood, plumbing for washing machine, gas fired boiler, sink unit, window to side and rear, radiator, door garden.



## First Floor & Landing

Window to side, radiator, access to loftwith lighting and part boarded.

### Bedroom 1

4.26m (14') x 3.56m (11'8")

Window to front and side, cupboard, radiator.



4.26m (14') x 3.11m (10'3")

Window to side and rear, radiator.



Fitted with a three piece suite comprising bath with shower over, wash hand basin and WC, radiator.



To the front of the property there is an allocated parking space and then a gravelled area that could be utilised as further parking. The low maintenance garden is laid to patio

with outside water supply.

Leasehold

Council tax band B



Elis Winters & Co 52 High Street, March, Cambridgeshire, PE15 9JR Tel: 01354 701000 Email: info@ellisw inters.co.uk www.ellisw inters.co.uk

Clarion shared ownership - 30% share, service charge of