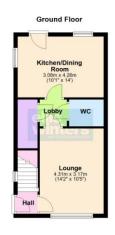

### Ground Floor

Window to side, radiator, stairs to first floor and landing.

#### Lounge

4.31m (14'2") x 3.17m (10'5") Window to front, radiator.

### Lobby

Generous storage cupboard.

Fitted with wash hand basin and WC, radiator.

## Kitchen/Dining Room

4.26m (14') x 3.08m (10'1")

Fitted with wall and base units with integral oven, hob and hood, plumbing for washing machine, gas fired boiler, sink unit, window to side and rear, radiator, door garden.