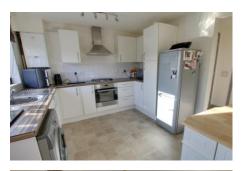

## Kitchen/Dining Room

4.26m (14') x 3.08m (10'1")

Fitted with wall and base units with integral oven, hob and hood, plumbing for washing machine, gas fired boiler, sink unit, window to side and rear, radiator, door garden.