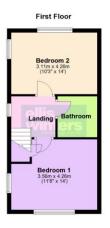

## First Floor & Landing

Window to side, radiator, access to loftwith lighting and part boarded.

### Bedroom 1

4.26m (14') x 3.56m (11'8")

Window to front and side, cupboard, radiator.

4.26m (14') x 3.11m (10'3")

Window to side and rear, radiator.

Fitted with a three piece suite comprising bath with shower over, wash hand basin and WC, radiator.