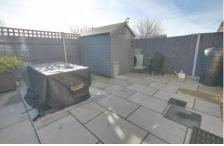

To the front of the property there is an allocated parking space and then a gravelled area that could be utilised as further parking. The low maintenance garden is laid to patio

with outside water supply.