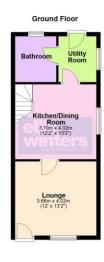

Freehold Council tax band A

It should be noted that there is a pedestrian right of way across the garden for the adjoining house

Lounge 4.02m (13'2") x 3.66m (12') Window to front, radiator.

Ellis Winters has not tested any apparatus, equipment fitting or services and so cannot verify that they are in wor king order. The buyer is advised to obtain verification from their solicitor or surveyor. Floor plans are for representational purposes only and are not to scale.

#### Utility Room

Ground Floor

Wall and base units with plumbing for washing machine, space for tumble drier, window to side, door to rear garden.

Fitted with a three piece suite comprising bath with rain shower over, wash hand basin and WC, window to rear, heated towel rail.

#### WC

Fitted with WC and vanity wash hand basin, heated towel rail, gas fired combination boiler, access to loft with ladder, lighting and boarding.

The low maintenance garden is laid mainly to patio and artificial grass with garden shed.