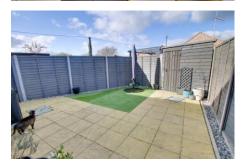

#### WC

Fitted with WC and vanity wash hand basin, heated towel rail, gas fired combination boiler, access to loft with ladder, lighting and boarding.

The low maintenance garden is laid mainly to patio and artificial grass with garden shed.