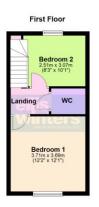

First Floor & Landing

Bedroom 1 3.71m (12'2") x 3.69m (12'1") Window to front, radiator, two double wardrobes.

Bedroom 2 3.07m (10'1") x 2.51m (8'3") Window to rear, radiator.

#### WC

Fitted with WC and vanity wash hand basin, heated towel rail, gas fired combination boiler, access to loft with ladder, lighting and boarding.

The low maintenance garden is laid mainly to patio and artificial grass with garden shed.