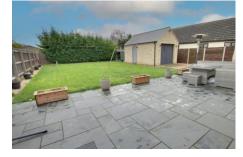

### To arrange a viewing call us now on 01354 701000

Situated 4 miles from March town centre this lovely home sits on a good size plot and boasts field views to the front.

Accommodation comprises a refitted kitchen/diner, lounge with double doors to playroom and ground floor WC. To the first floor there are three good size bedrooms and bathroom. Outside there is ample parking to the front and side leading to the garage and south east facing garden. EPC F

### School House, March Road, Coldham, PE14 0LZ

Situated 4 miles from March town centre this lovely home sits on a good size plot and boasts field views to the front. Accommodation comprises a refitted kitchen/diner, lounge with double doors to playroom and ground floor WC. To the first floor there are three good size bedrooms and bathroom. Outside there is ample parking to the front and side leading to the garage and south east facing garden.

#### Outside

To the front of the property there is a block weave driveway providing ample off road parking for multiple vehicles. A driveway to one side leads to the garage which is fitted with light and power. The good size, south east facing garden is laid to patio and law n with outside water supply and electric.