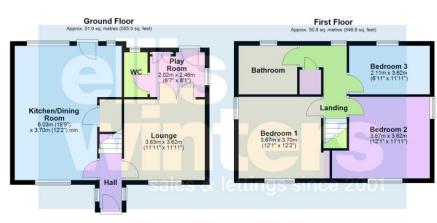

Total area: approx. 102.3 sq. metres (1101.7 sq. feet)

#### Ground Floor

#### Hall

Twowindows to side, radiator, stairs to first floor and landing.

Kitchen/Dining Room 6.03m (19'9") x 3.70m (12'2") min

Refitted with wall and base unit with solid wood worktops, central island, butler sink, gas cooker point, plumbing for washing machine, window to front, two windows to rear, radiator, storage cupboard/walk in pantry, exposed brick fireplace.

#### Lounge

3.63m (11'11") x 3.62m (11'11") Window to front, radiator, living flame gas fire, double doors to:

Play Room 2.46m (8'1") x 2.02m (6'7") Window to side, double cupboard housing gas fired boiler, radiator, stable door to rear.

#### WC

Fitted with vanity wash hand basin and WC, window to rear.

First Floor & Landing Window to rear, radiator, airing cupboard.

Bedroom 1 3.70m (12'2") x 3.67m (12'1") Cupboard, w indow to front and side, radiator.

### Bedroom 3

3.62m (11'11") x 2.11m (6'11") Window to rear, radiator.

#### Bathroom

Fitted with a three piece suite comprising bath with shower over, vanity wash hand basin and WC, window to rear, heated towel rail.