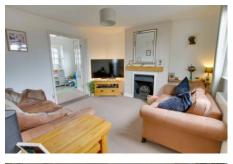

#### Lounge

3.63m (11'11") x 3.62m (11'11") Window to front, radiator, living flame gas fire, double doors to:

Play Room 2.46m (8'1") x 2.02m (6'7") Window to side, double cupboard housing gas fired boiler, radiator, stable door to rear.