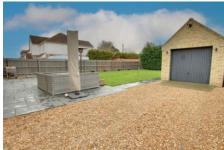

#### Outside

To the front of the property there is a block weave driveway providing ample off road parking for multiple vehicles. A driveway to one side leads to the garage which is fitted with light and power. The good size, south east facing garden is laid to patio and law n with outside water supply and electric.