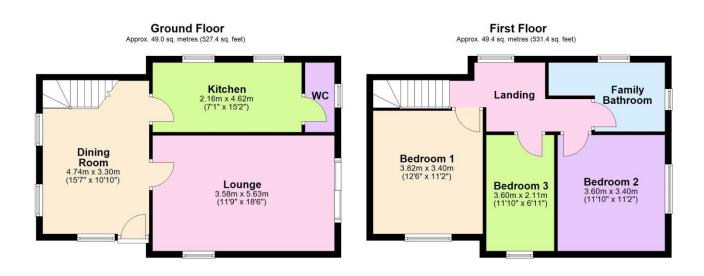

### The Cottage, Bevis Lane, Wisbech St Mary, PE13 4TY

Total area: approx. 98.4 sq. metres (1058.8 sq. feet)

Ground Floor

Dining Room 4.74m (15'7") x 3.30m (10'10") Window to front, twow indows to side, radiator, stairs to first floor and landing.

Lounge 5.63m (18'6") x 3.58m (11'9") Window to front, two radiators, patio doors to garden, ornamental fire surround.

Kitchen 4.62m (15'2") x 2.16m (7'1") Refitted with wall and base units with integral double oven, hob, hood, microwave, plumbing for washing machine, boiler, sink unit with mixer tap, twow indows to rear, radiator.

WC Fitted with vanity wash hand basin and WC, window to side.

First Floor & Landing Window to rear, radiator, access to loft which is part boarded.

Bedroom 1 3.82m (12'6") x 3.40m (11'2") Window to front, radiator.

Bedroom 2 3.60m (11'10") x 3.40m (11'2") Window to side, radiator.

Bedroom 3 3.60m (11'10") x 2.11m (6'11") Window to front, radiator.

Family Bathroom Refitted and fully tiled. Fitted with a four piece suite comprising bath, separate shower cubicle, vanity wash hand basin, WC, window to side and rear, radiator.