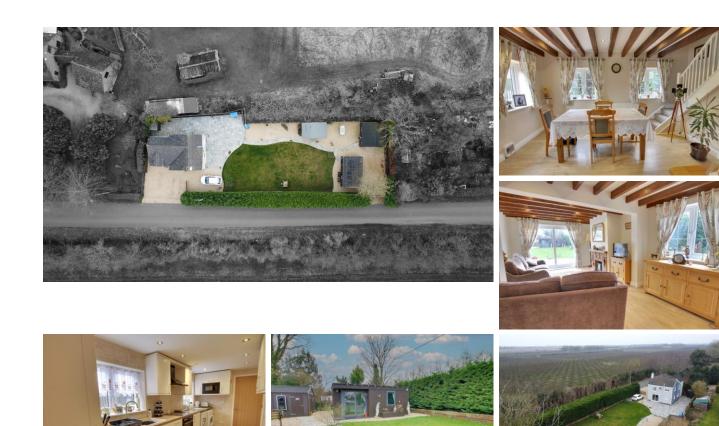

#### Outside

A gravel driveway to the front of the property provides off road parking leading to a gated area with further parking. The South east facing garden is laid to a raised patio area that extends to the side and rear. A step leads down to further garden which is laid mainly to law n leading to the summerhouse with light and power, studio 6m x 3.6m, fitted with light and power with electric heater and patio doors to the garden. Behind the studio there is a second driveway accessed via double gates leading to the oversized garage which is fitted with light and power.

Freehold Council tax band B

The property has LPG central heating and private drainage. The home boast a semi rural location with field views and easy access to both March, Wisbech and Peterborough.

Ellis Winters has not tested any apparatus, equipment fitting or services and so can not verify that they are in working order. The buyer is advised to obtain verification from their solicitor or surveyor. Floor plans are for representational purposes only and are not to scale