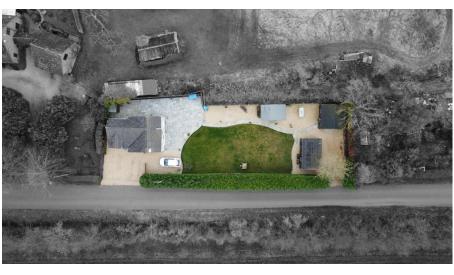

### Outside

A gravel driveway to the front of the property provides off road parking leading to a gated area with further parking. The South east facing garden is laid to a raised patio area that extends to the side and rear. A step leads down to further garden which is laid mainly to law n leading to the summerhouse with light and power, studio 6m x 3.6m, fitted with light and power with electric heater and patio doors to the garden. Behind the studio there is a second driveway accessed via double gates leading to the oversized garage which is fitted with light and power.