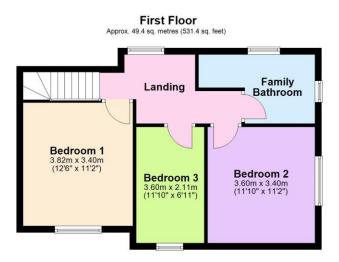

## First Floor & Landing

Window to rear, radiator, access to loft which is part boarded.

### Bedroom 1

3.82m (12'6") x 3.40m (11'2") Window to front, radiator.

# Bedroom 2

3.60m (11'10") x 3.40m (11'2") Window to side, radiator.

### Bedroom 3

3.60m (11'10") x 2.11m (6'11") Window to front, radiator.

# Family Bathroom

Refitted and fully tiled. Fitted with a four piece suite comprising bath, separate shower cubicle, vanity wash hand basin, WC, window to side and rear, radiator.