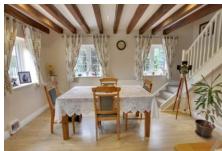

### Dining Room

4.74m (15'7") x 3.30m (10'10")
Window to front, two windows to side, radiator, stairs to first floor and landing.