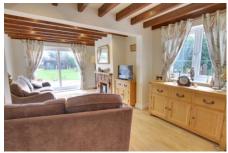

# Lounge

5.63m (18'6") x 3.58m (11'9") Window to front, two radiators, patio doors to garden, ornamental fire surround.