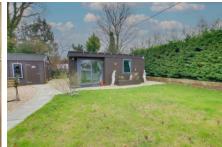

### Outside

A gravel driveway to the front of the property provides off road parking leading to a gated area with further parking. The South east facing garden is laid to a raised patio area that extends to the side and rear. A step leads down to further garden which is laid mainly to law n leading to the summerhouse with light and power, studio 6m x 3.6m, fitted with light and power with electric heater and patio doors to the garden. Behind the studio there is a second driveway accessed via double gates leading to the oversized garage which is fitted with light and power.