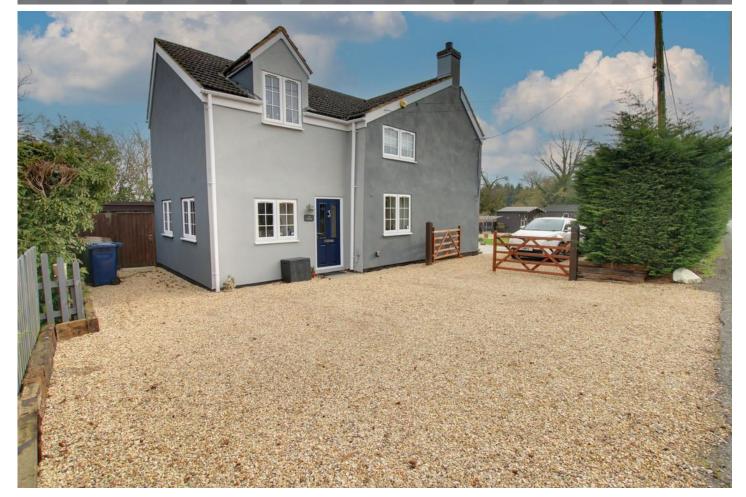

£375,000 The Cottage , Bevis Lane, Wisbech St Mary, PE13 4TY

To arrange a viewing call us now on 01354 701000

Offered in immaculate order and located in a semi rural location this cottage has much to brag about including two reception rooms, refitted kitchen with appliances, ground floor WC, three bedrooms and four piece, first floor bathroom. Outside there is ample parking with two driveways, oversized garage, fully equipped studio and summerhouse overlooking the generous garden. EPC E

### Outside

A gravel driveway to the front of the property provides off road parking leading to a gated area with further parking. The South east facing garden is laid to a raised patio area that extends to the side and rear. A step leads down to further garden which is laid mainly to law n leading to the summerhouse with light and power, studio 6m x 3.6m, fitted with light and power with electric heater and patio doors to the garden. Behind the studio there is a second driveway accessed via double gates leading to the oversized garage which is fitted with light and power.