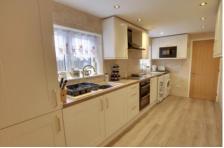

### Kitchen

4.62m (15'2") x 2.16m (7'1")
Refitted w ith wall and base units with integral double oven, hob, hood, microwave, plumbing for washing machine, boiler, sink unit w ith mixer tap, two w indows to rear, radiator.