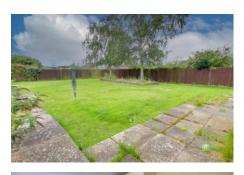

## Outside

To the front of the property there is a carriage driveway with retaining wall. The driveway leads to the Garage 7.64m (25'1") max x 3.08m (10'1") with electric door. The garage is fitted with light and power and has a personal door to the side lobby. Double gates to the other side of the bungalow lead to the South facing rear garden which is laid to patio and law nw ith trees inset, shed and oil fired boiler.