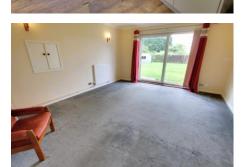

## Lounge

5.29m (17'4") x 4.25m (13'11") Window to side, two radiators, patio doors to garden.

Bedroom 1 3.53m (11'7") x 3.53m (11'7") Window to front, radiator, sliding door wardrobe.

Bedroom 2 3.54m (11'7") x 2.45m (8'1") Window to front, radiator.