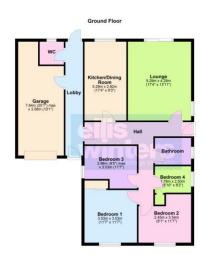

# 18A King Street, Wimblington, PE15 0QF

Radiator, door to side access to loft with

Kitchen/Dining Room 5.29m (17'4") x 2.82m (9'3") Fitted with wall and base units, one and half bow I sink unit with mixer tap, plumbing for washing machine and space for tumble drier, pantry cupboard, window to rear, radiator.

## Lounge

5.29m (17'4") x 4.25m (13'11") Window to side, two radiators, patio doors to garden.

Bedroom 1 3.53m (11'7") x 3.53m (11'7") Window to front, radiator, sliding door wardrobe.

Bedroom 2 3.54m (11'7") x 2.45m (8'1") Window to front, radiator.

Bedroom 3 3.53m (11'7") x 2.86m (9'5") max Window to side, radiator.

Bedroom 4 2.50m (8'2") x 1.78m (5'10") Window to side, cupboard, radiator.

basin and WC, window to side, heated towel

Radiator, door to garden.

Fitted with WC and wash hand basin, window to rear.

Fitted with a three piece suite comprising bath with rain shower over, vanity wash hand rail, airing cupboard housing hot water tank.

Elis Winters & Co 52 High Street, March, Cambridgeshire, PE15 9JR Tel: 01354 701000 Email: info@ellisw inters.co.uk www.ellisw inters.co.uk