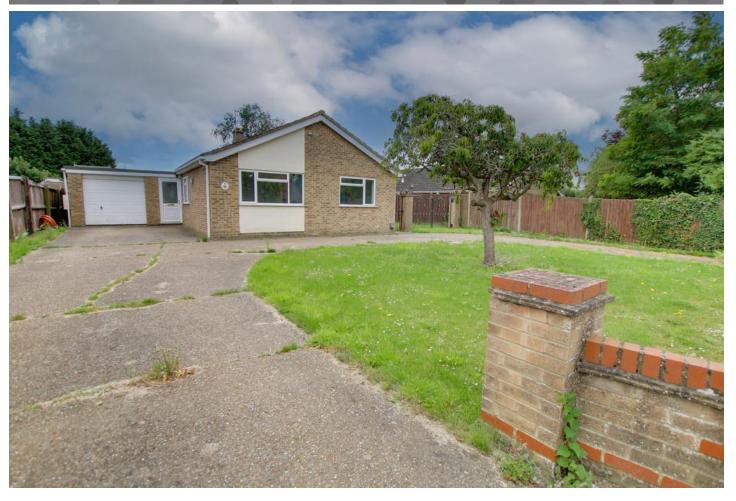

## To arrange a viewing call us now on 01354 701000

Located in a very popular village and sitting on a GENEROUS PLOT this detached bungalow has much to offer including a good size kitchen/diner and lounge, FOUR BEDROOMS, refitted bathroom plus further cloakroom. Outside there is a carriage driveway, garage, double gates to one side and a very good size SOUTH FACING GARDEN. Viewing is a must to fully appreciate all that is on offer here. EPC D

## Outside

To the front of the property there is a carriage driveway with retaining wall. The driveway leads to the Garage 7.64m (25'1") max x 3.08m (10'1") with electric door. The garage is fitted with light and power and has a personal door to the side lobby. Double gates to the other side of the bungalow lead to the South facing rear garden which is laid to patio and law nw ith trees inset, shed and oil fired boiler.