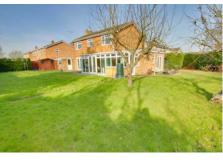

### Outside

To the front of the property there is ample off road parking leading to the garage at one side which is fitted with light and power. The garden wraps around to the property and faces southwest and overlooks open fields and is mainly laid to law nw ith apple trees and shed.