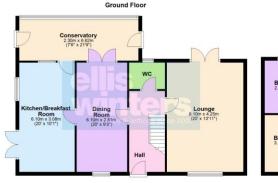

## Ground Floor

Radiator, stairs to first floor and landing.

Fitted with a two piece suite comprising WC and wash hand basin, window to rear, radiator.

6.10m (20') x 4.25m (13'11") Window to front, radiator, double doors to

# Dining Room

6.10m (20') x 2.81m (9'3")

Window to front, radiator, double doors to

Fitted wall and base units with integral double oven, hob and hood, gas fired boiler, one and half bowl sink unit with mixer tap, window to side and rear, double doors to side, radiator.

Fitted with light and power, door to either side, base units, sink unit with mixer tap, plumbing for washing machine.