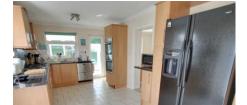

# Dining Room

6.10m (20') x 2.81m (9'3")

Window to front, radiator, double doors to

Fitted wall and base units with integral double oven, hob and hood, gas fired boiler, one and half bowl sink unit with mixer tap, window to side and rear, double doors to side, radiator.