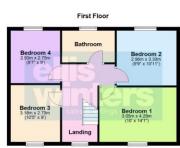

# First Floor & Landing

Window to front, radiator, airing cupboard, access to loft with ladder, light and part boarded.

### Bedroom 1

4.29m (14'1") x 3.05m (10') Window to front, radiator.

Bedroom 2

3.33m (10'11") x 2.96m (9'9") Window to rear, radiator.

Bedroom 3

3.18m (10'5") x 2.75m (9') Window to front, radiator.

Bedroom 4 2.93m (9'7") x 2.75m (9') Window to rear, radiator.

#### Bathroom

Fully tiled and fitted with a four piece suite comprising bath, shower cubicle, wash hand basin and WC, window to rear, radiator.