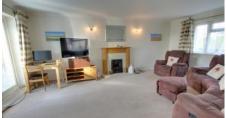

## Ground Floor

Radiator, stairs to first floor and landing.

Fitted with a two piece suite comprising WC and wash hand basin, window to rear, radiator.

6.10m (20') x 4.25m (13'11") Window to front, radiator, double doors to

# Dining Room

6.10m (20') x 2.81m (9'3")

Window to front, radiator, double doors to

Fitted wall and base units with integral double oven, hob and hood, gas fired boiler, one and half bowl sink unit with mixer tap, window to side and rear, double doors to side, radiator.