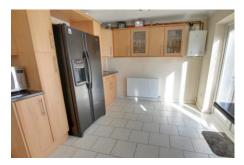

# Dining Room

6.10m (20') x 2.81m (9'3")

Window to front, radiator, double doors to

Fitted wall and base units with integral double oven, hob and hood, gas fired boiler, one and half bowl sink unit with mixer tap, window to side and rear, double doors to side, radiator.