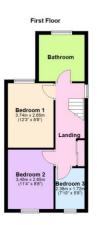

Bedroom 3 2.38m (7'10") x 1.72m (5'8") Window to front, radiator.

## Bathroom

Fully tiled and fitted with a four piece suite comprising shower cubicle, bath, wash hand basin and WC, window to rear, heated towel rail.

Study Double doors to rear garden.

First Floor & Landing Window to side, storage cupboard, access to loft with ladder and part boarded.

Bedroom 1 3.74m (12'3") x 2.65m (8'8") Window to rear, radiator.

Bedroom 2 3.45m (11'4") x 2.65m (8'8") Window to front, radiator.