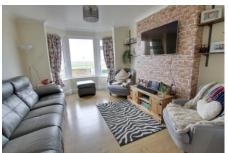

## 101 Estover Road, March, PE15 8SF

Boasting field views to the front and a south facing garden at the rear this home is all about the location! Accommodation comprises lounge opening to dining room, further room opening to the garden, kitchen opening to utility space, three bedrooms and four piece bathroom. A private driveway leads to the parking at the bottom of the garden.

Freehold Council tax band C

Radiator, stairs to first floor and landing. Lounge 3.45m (11'4") x 3.43m (11'3")

Ground Floor

Dining Room 3.74m (12'3") x 3.52m (11'7")

Bay window to front, two radiators, archway