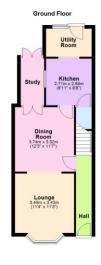

Freehold Council tax band C

Radiator, stairs to first floor and landing. Lounge 3.45m (11'4") x 3.43m (11'3")

Ground Floor

Dining Room 3.74m (12'3") x 3.52m (11'7")

Bay window to front, two radiators, archway

2.71m (8'11") x 2.65m (8'8") Fitted with wall and base units with integral oven, hob and hood, plumbing for dishwasher, one and half bow I sink unit with mixer tap, w indow to side, opening to:

Utility Room Plumbing for washing machine and space for tumble drier, gas fired boiler, window to rear, door to garden.

Study Double doors to rear garden.

First Floor & Landing Window to side, storage cupboard, access to loft with ladder and part boarded.

Bedroom 1 3.74m (12'3") x 2.65m (8'8") Window to rear, radiator.

Bedroom 2 3.45m (11'4") x 2.65m (8'8") Window to front, radiator.