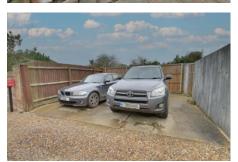

## Outside

The generous, south facing rear garden is laid mainly to grass with patio boasting a water supply and electric. A private driveway to the side of the house leads to the parking area at the bottom of the garden.