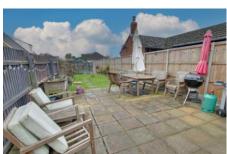

## Outside

The generous, south facing rear garden is laid mainly to grass with patio boasting a water supply and electric. A private driveway to the side of the house leads to the parking area at the bottom of the garden.