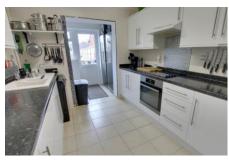

2.71m (8'11") x 2.65m (8'8") Fitted with wall and base units with integral oven, hob and hood, plumbing for dishwasher, one and half bow I sink unit with mixer tap, w indow to side, opening to:

Utility Room Plumbing for washing machine and space for tumble drier, gas fired boiler, window to rear, door to garden.