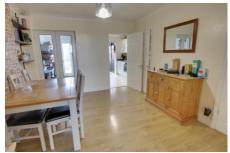

Freehold Council tax band C

Radiator, stairs to first floor and landing. Lounge 3.45m (11'4") x 3.43m (11'3")

Ground Floor

Dining Room 3.74m (12'3") x 3.52m (11'7")

Bay window to front, two radiators, archway

2.71m (8'11") x 2.65m (8'8") Fitted with wall and base units with integral oven, hob and hood, plumbing for dishwasher, one and half bow I sink unit with mixer tap, w indow to side, opening to:

Utility Room Plumbing for washing machine and space for tumble drier, gas fired boiler, window to rear, door to garden.