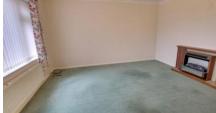

Kitchen

3.50m (11'6") x 2.75m (9')

Fitted w ith wall and base units, electric cooker point, plumbing forwashing machine, sink unit, w indow to side and rear, radiator, door to garden, double cupboard pantry.

## Bedroom 1

3.64m (11'11") x 2.77m (9'1") Window to rear, radiator.

## Bedroom 2

2.92m (9'7") x 2.77m (9'1") Window to front, radiator.

## Bedroom 3

2.36m (7'9") x 2.27m (7'5") Window to rear, radiator.

## Wet Room

Fitted with shower, wash hand basin and WC, window to side, radiator.

## Outside

A driveway at the side provides off road parking leading to the garage 4.93m x 2.83m with electric roller shutter door and fitted with light and power. The east facing rear garden is laid to patio and law n with flower and shrub borders with garden shed and outside water supply.









Council tax band B

Freehold

Ellis Winters has not tested any apparatus, equipment fitting or services and so cannot verify that they are in working order. The buyer is advised to obtain verification from their solicitor or surveyor. Floor plans are for representational purposes only and are not to scale.