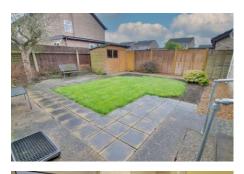

## Outside

A driveway at the side provides off road parking leading to the garage 4.93m x 2.83m with electric roller shutter door and fitted with light and power. The east facing rear garden is laid to patio and law n with flower and shrub borders with garden shed and outside water supply.