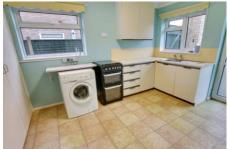

#### Kitchen

3.50m (11'6") x 2.75m (9')

Fitted w ith wall and base units, electric cooker point, plumbing forwashing machine, sink unit, w indow to side and rear, radiator, door to garden, double cupboard pantry.