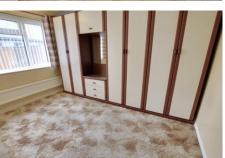

## Bedroom 1

3.64m (11'11") x 2.77m (9'1") Window to rear, radiator.

## Bedroom 2

2.92m (9'7") x 2.77m (9'1") Window to front, radiator.

## Bedroom 3

2.36m (7'9") x 2.27m (7'5") Window to rear, radiator.