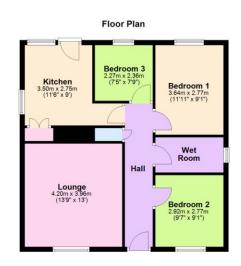

## Floor Plan

#### Hall

Cupboard housing gas fired boiler, radiator, access to loft with light.

## Lounge

4.20m (13'9") x 3.96m (13') Window to front, radiator.

#### Kitchen

3.50m (11'6") x 2.75m (9')

Fitted w ith wall and base units, electric cooker point, plumbing forwashing machine, sink unit, w indow to side and rear, radiator, door to garden, double cupboard pantry.

## Bedroom 1

3.64m (11'11") x 2.77m (9'1") Window to rear, radiator.

## Bedroom 2

2.92m (9'7") x 2.77m (9'1") Window to front, radiator.

## Bedroom 3

2.36m (7'9") x 2.27m (7'5") Window to rear, radiator.

## Wet Room

Fitted with shower, wash hand basin and WC, window to side, radiator.