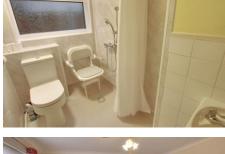

## Wet Room

Fitted with shower, wash hand basin and WC, window to side, radiator.