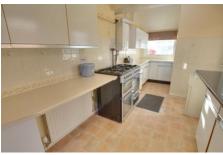

#### Kitchen

5.38m (17'8") max x 2.25m (7'5") Fitted w ith wall and base units, gas cooker point, gas fired boiler, one and half bow I sink unit w ith mixer tap, window to side and rear, radiator.

Dining Room 3.79m (12'5") x 3.63m (11'11") Bay window to front, radiator, double doors open to: