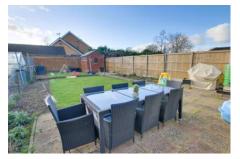

#### Outside

To the front of the property there is off road parking leading to Garage/Store 4.94m x 2.32m and is fitted with light and power. The south west facing rear garden is laid to patio and law n w ith flower and shrub borders w ith garden shed.