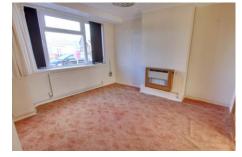

Lounge/Family Room 6.21m (20'5") x 3.27m (10'9") max Window to rear, radiator.

Conservatory Brick and glazed construction, water tap, double doors to garden.

WC Fitted w ith WC and wash hand basin.

First Floor & Landing Window to side, radiator.