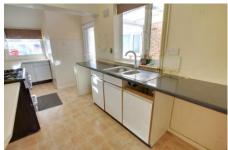

#### Kitchen

5.38m (17'8") max x 2.25m (7'5") Fitted w ith wall and base units, gas cooker point, gas fired boiler, one and half bow I sink unit w ith mixer tap, window to side and rear, radiator.

Dining Room 3.79m (12'5") x 3.63m (11'11") Bay window to front, radiator, double doors open to: