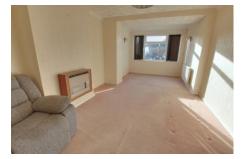

Lounge/Family Room 6.21m (20'5") x 3.27m (10'9") max Window to rear, radiator.

Conservatory Brick and glazed construction, water tap, double doors to garden.

WC Fitted w ith WC and wash hand basin.

First Floor & Landing Window to side, radiator.