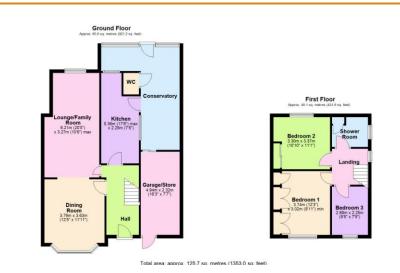

#### Ground Floor

Hall

Radiator, stairs to first floor and landing.

#### Kitchen

5.38m (17'8") max x 2.25m (7'5") Fitted w ith wall and base units, gas cooker point, gas fired boiler, one and half bow I sink unit w ith mixer tap, window to side and rear, radiator.

Dining Room 3.79m (12'5") x 3.63m (11'11") Bay window to front, radiator, double doors open to:

Lounge/Family Room 6.21m (20'5") x 3.27m (10'9") max Window to rear, radiator.

Conservatory Brick and glazed construction, water tap, double doors to garden.

WC Fitted w ith WC and wash hand basin.

First Floor & Landing Window to side, radiator.

Bedroom 1 3.74m (12'3") x 3.02m (9'11") min Window to front, two double wardrobes with further cupboards, radiator.

Bedroom 2 3.37m (11'1") x 3.30m (10'10") Window to rear, double wardrobe, radiator.

Bedroom 3 2.88m (9'5") x 2.25m (7'5") Window to front, radiator.

Show er Room Fully tiled and fitted w ith a three piece suite comprising show er cubicle, vanity wash hand basin and WC, w indow to side, airing cupboard, heated towel rail.

Ellis Winters & Co 52 High Street, March, Cambridgeshire, PE15 9JR Tel: 01354 701000 Email: info@ellisw inters.co.uk www.ellisw inters.co.uk

#### Outside

To the front of the property there is off road parking leading to Garage/Store 4.94m x 2.32m and is fitted with light and power. The south west facing rear garden is laid to patio and law n w ith flower and shrub borders w ith garden shed.