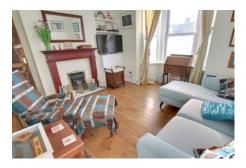

Ground Floor

4.00m (13'1") x 3.36m (11')
Triple glazed bay window to front, radiator,

Dining Room

4.00m (13'1") x 3.70m (12'2")

cupboard, living flame gas fire.

Double glazed w indow to rear and side, living flame gas fire, radiator, door to side, stairs to first floor and landing.