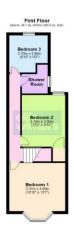

WC

Fitted with WC and window to rear.

First Floor & Landing

Radiator, access to loftwith ladder, boarding and lighting.

Bedroom 1

4.00m (13'1") x 3.31m (10'10")

Triple glazed bay window to front, radiator.

Bedroom 2

3.70m (12'2") x 3.00m (9'10")

Window to rear, radiator, cupboard housing gas fired boiler and water tank.

Bedroom 3

2.80m (9'2") x 2.70m (8'10")

Window to rear, radiator.

Show er Room

Fully tiled and fitted with a three piece suite comprising shower cubicle, wash hand basin and WC, window to side, heated towel rail.

Freehold Council tax band B

Ellis Winters has not tested any apparatus, equipment fitting or services and so cannot verify that they are in working order. The buyer is advised to obtain verification from their solicitor or surveyor. Floor plans are for representation al purposes only and are not to scale.