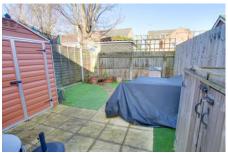

Outside

To the front there is a retaining wall and gravelled garden. A pathway at the side leads to the side door and round to the rear garden which is laid to patio and artificial grass with electric andwater supply plus garden shed.