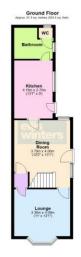

Ground Floor

4.00m (13'1") x 3.36m (11')
Triple glazed bay window to front, radiator,

Dining Room

4.00m (13'1") x 3.70m (12'2")

cupboard, living flame gas fire.

Double glazed w indow to rear and side, living flame gas fire, radiator, door to side, stairs to first floor and landing.

Kitchen

4.15m (13'7") x 2.75m (9')

Fitted with wall and base units with one and half bowlsink unit with mixer tap, plumbing for washing machine and dishwasher, window and door to side.

Bathroom

Fitted with a double ended bath, vanity wash hand basin, underfloor heating, storage cupboard, heated towel rail and radiator, window to side, access to loft.

WC

Fitted with WC and window to rear.

First Floor & Landing

Radiator, access to loftwith ladder, boarding and lighting.

Bedroom 1

4.00m (13'1") x 3.31m (10'10")

Triple glazed bay window to front, radiator.

Bedroom 2

Freehold Council tax band B

Ellis Winters has not tested any apparatus, equipment fitting or services and so cannot verify that they are in working order. The buyer is advised to obtain verification from their solicitor or surveyor. Floor plans are for representation al purposes only and are not to scale.