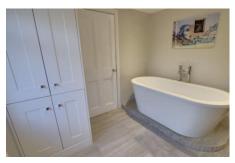

Kitchen

4.15m (13'7") x 2.75m (9')

Fitted with wall and base units with one and half bowlsink unit with mixer tap, plumbing for washing machine and dishwasher, window and door to side.

Bathroom

Fitted with a double ended bath, vanity wash hand basin, underfloor heating, storage cupboard, heated towel rail and radiator, window to side, access to loft.