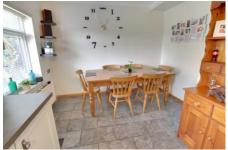

### Kitchen/Dining Room 5.52m (18'1") x 3.03m (9'11")

Fitted with wall and base units with sink unit and double drainer, plumbing for dishwasher, electric cooker point, gas fired boiler, two windows to rear, radiator, pantry cupboard.