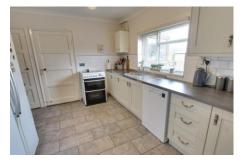

### Kitchen/Dining Room 5.52m (18'1") x 3.03m (9'11")

Fitted with wall and base units with sink unit and double drainer, plumbing for dishwasher, electric cooker point, gas fired boiler, two windows to rear, radiator, pantry cupboard.