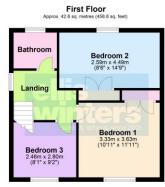

3.63m (11'11") x 3.33m (10'11") Window to front, double door wardrobe, radiator.

#### Bedroom 2

4.49m (14'9") x 2.59m (8'6") Window to rear, radiator, double door wardrobe.

Bedroom 3

 $2.80m\,(9'2")$  x  $2.46m\,(8'1")$  Window to front, radiator, over stairs cupboard.

# Bathroom

Fitted w ith a three piece suite comprising bath w ith electric shower over, WC and wash hand basin, radiator, window to rear.

Ellis Winters & Co 52 High Street, March, Cambridgeshire, PE15 9JR
Tel: 01354 701000 Email: info@ellisw inters.co.uk www.ellisw inters.co.uk