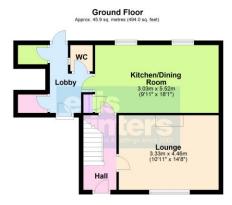

#### Ground Floor

#### Hall

Stairs to first floor and landing, radiator, window to side.

#### Lounge

4.46m (14'8") x 3.33m (10'11") Window to front, brick built open fireplace, radiator, polished floorboards.

### Kitchen/Dining Room 5.52m (18'1") x 3.03m (9'11")

Fitted with wall and base units with sink unit and double drainer, plumbing for dishwasher, electric cooker point, gas fired boiler, two windows to rear, radiator, pantry cupboard.

Door to cupboard, utility cupboard with plumbing for washing machine, door to front and rear

Window, WC, radiator.

Window to side, radiator, access to loftwith light, airing cupboard housing hot water tank and shelving.