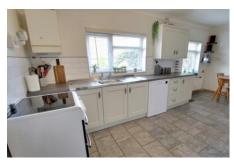

### Kitchen/Dining Room 5.52m (18'1") x 3.03m (9'11")

Fitted with wall and base units with sink unit and double drainer, plumbing for dishwasher, electric cooker point, gas fired boiler, two windows to rear, radiator, pantry cupboard.