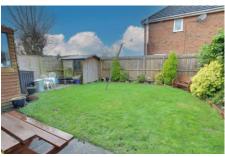

# Outside

To the front and side there is ample parking which is laid to gravel. The rear garden is laid to patio and lawn with flower and shrub borders.