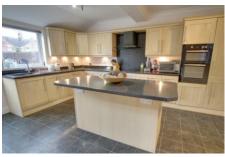

# Kitchen/Breakfast Room

5.58m (18'4") max x 3.63m (11'11") Fitted with wall and base units with central island, integral double oven, hob, hood, fridge/freezer and dishwasher, dresser to one wall, window to rear, radiator, door to garden.