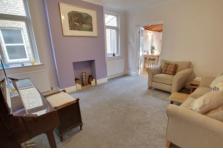

# Ground Floor

Radiator, stairs to first floor and landing.

3.93m (12'11") x 3.62m (11'11") Bay window to front, radiator, ornamental fireplace.