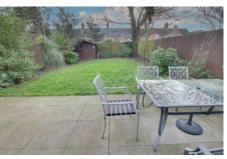

# Outside

To the front of the property there is off road parking with electric car charging point leading to the Garage with double doors, fitted with light and power, gas fired boiler and personal door to house. The south facing rear garden is laid to patio and law n with shrub borders and garden shed.