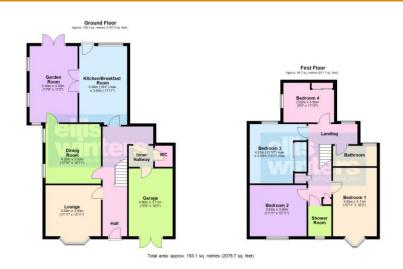

# Ground Floor

Radiator, stairs to first floor and landing.

3.93m (12'11") x 3.62m (11'11") Bay window to front, radiator, ornamental fireplace.

# Dining Room

4.22m (13'10") x 3.93m (12'11") Two windows to side, two radiators.

# Garden Room

Vaulted ceiling with window to front, two windows to side, two radiators, double doors to rear garden.

# Kitchen/Breakfast Room

5.58m (18'4") max x 3.63m (11'11") Fitted with wall and base units with central island, integral double oven, hob, hood, fridge/freezer and dishwasher, dresser to one wall, window to rear, radiator, door to garden.

# Inner Hallway Door to garage.

Fitted with wash hand basin and WC, radiator.

# First Floor & Landing

Window to rear, storage cupboard, airing cupboard, access to loft, radiator.

# Bedroom 1

4.85m (15'11") x 3.11m (10'3") Feature window to front, radiator.

# Bedroom 2

3.93m (12'11") x 3.63m (11'11") Window to front, radiator.

# Bedroom 3

4.21m (13'10") x 4.03m (13'3") max Window to rear, fitted wardrobes to one wall, radiator.

### Bedroom 4

3.60m (11'10") x 2.82m (9'3") Window to side, double wardrobe, radiator.

### Bathroom

Fitted with a four piece suite comprising bath, separate shower cubicle, vanity wash hand basin an WC, window to rear, heated towel

# Show er Room

Fully tiled and fitted with a three piece suite comprising shower cubicle, wash hand basin and WC, window to front, heated towel rail.

# Outside

To the front of the property there is off road parking with electric car charging point leading to the Garage with double doors, fitted with light and power, gas fired boiler and personal door to house. The south facing rear garden is laid to patio and law n with shrub borders and garden shed.