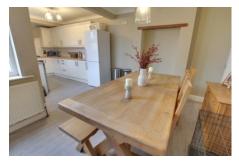

#### Kitchen

3.60m (11'10") x 2.40m (7'10") Refitted with wall and base units, integral oven, hob and hood, sink unit with mixer tap, plumbing for washing machine, refitted gas fired boiler, window to side, door opening to rear garden.