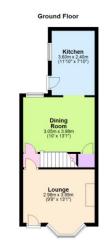

#### Ground Floor

Lounge

3.99m (13'1") x 2.98m (9'9") Bay window to front, ornamental fireplace with wooden mantle, radiator.

Inner Hall Stairs to first floor and landing.

Dining Room 3.99m (13'1") x 3.05m (10') Window to rear, under stairs storage cupboard, radiator, wide opening to:

#### Kitchen

3.60m (11'10") x 2.40m (7'10") Refitted with wall and base units, integral oven, hob and hood, sink unit with mixer tap, plumbing for washing machine, refitted gas fired boiler, window to side, door opening to rear garden.