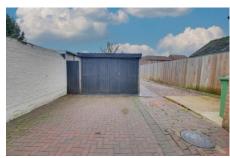

#### Outside

To the front of the property there is a gravel parking area with driveway at one side leading to double gates with further brick weave parking opening to the GARAGE which is fitted with light and power. The remainder of the garden is laid to lawn and patio.