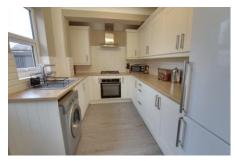

#### Kitchen

3.60m (11'10") x 2.40m (7'10") Refitted with wall and base units, integral oven, hob and hood, sink unit with mixer tap, plumbing for washing machine, refitted gas fired boiler, window to side, door opening to rear garden.