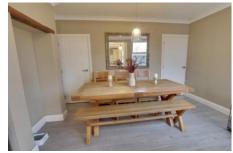

#### Ground Floor

Lounge

3.99m (13'1") x 2.98m (9'9") Bay window to front, ornamental fireplace with wooden mantle, radiator.

Inner Hall Stairs to first floor and landing.

Dining Room 3.99m (13'1") x 3.05m (10') Window to rear, under stairs storage cupboard, radiator, wide opening to: