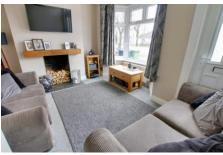

#### Ground Floor

Lounge

3.99m (13'1") x 2.98m (9'9") Bay window to front, ornamental fireplace with wooden mantle, radiator.

Inner Hall Stairs to first floor and landing.

Dining Room 3.99m (13'1") x 3.05m (10') Window to rear, under stairs storage cupboard, radiator, wide opening to: