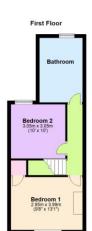

#### First Floor

Bedroom 1 3.99m (13'1") x 2.95m (9'8") Window to front, door to over stairs storage cupboard, radiator.

Bedroom 2 3.05m (10') x 3.05m (10') Window to rear, radiator.

#### Bathroom

Refitted and fully tiled the four piece suite comprises double ended bath, walk in shower unit, vanity wash hand basin, WC, window to rear, heated towel rail.