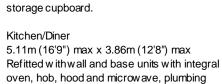

### Freehold Council tax band C

Radiator, stairs to first floor and landing,

airing cupboard housing hot water tank,

for washing machine, gas fired boiler, one and half bowl sink unit with mixer tap, two windows to front, radiator, door to side.