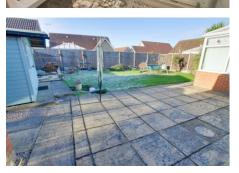

### Outside

A driveway to one side provides ff road parking leading to the garage with electric roller shutter door. The garage is fitted with light and pow er an has personal door at the rear and storage in the loft. The West facing rear garden is laid to patio and lawn with

shrub boarders and summerhouse.