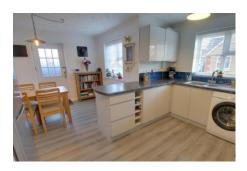

### Freehold Council tax band C

Radiator, stairs to first floor and landing,

airing cupboard housing hot water tank,

for washing machine, gas fired boiler, one and half bowl sink unit with mixer tap, two windows to front, radiator, door to side.