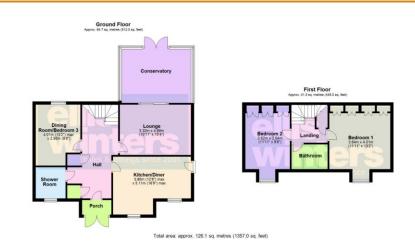

## Ground Floor

Porch

Dining Room/Bedroom 3 4.01m (13'2") max x 2.95m (9'8") Window to rear, radiator.

Ellis Winters has not tested any apparatus, equipment fitting or services and so cannot verify that they are in working order. The buyer is advised to obtain verification from their solicitor or surveyor. Floor plans are for representational purposes only and are not to scale

First Floor & Landing Skylight, storage cupboard.

4.01m (13'2") x 3.64m (11'11") Window to front, fitted wardrobes to one wall,

Elis Winters & Co 52 High Street, March, Cambridgeshire, PE15 9JR Tel: 01354 701000 Email: info@ellisw inters.co.uk www.ellisw inters.co.uk