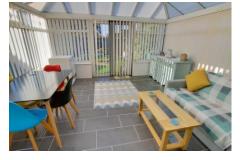

4.68m (15'4") x 3.32m (10'11") Three radiators, patio doors to:

Show er Room

Brick and glazed construction, fitted with light and power, two radiators, double doors to rear garden.

Refitted with a three piece suite comprising shower cubicle, vanity wash hand basin and WC, window to front, radiator.