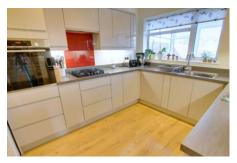

#### Kitchen/Dining Room

4.97m (16'4") x 2.90m (9'6") Refitted w ith wall and base units, corner carousel units, integral Bosch oven, hob, hood and dishwasher, sink unit w ith mixer tap, w indow to rear, radiator.