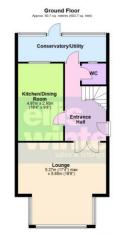

#### Ground Floor

Entrance Hall Radiator, stairs to first floor and landing.

#### Lounge

5.65m (18'6") x 5.27m (17'4") max Tw o windows to side, window to front, radiator, ornamental fireplace with electric fire inset and Barnack stone surround.

#### Kitchen/Dining Room

4.97m (16'4") x 2.90m (9'6") Refitted w ith wall and base units, corner carousel units, integral Bosch oven, hob, hood and dishwasher, sink unit w ith mixer tap, w indow to rear, radiator.

#### Conservatory/Utility

Brick and glazed with window and door to rear, fitted with light, power and water supply, plumbing for washing machine and space for tumble drier.

#### WC

Fitted with vanity wash hand basin, WC, fitted storage, gas fired boiler, window to rear, radiator.

First Floor & Landing Window to side, access to loftwith lighting and racking.

Bedroom 1 4.28m (14') x 2.85m (9'4") Window to front, airing cupboard, radiator.