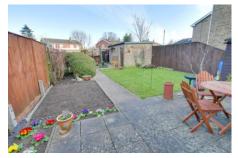

#### Outside

The rear garden is laid to patio and lawn with shrub borders, veg patch and garden shed with pathway leading to the GARAGE which is fitted with light and power and driveway at the rear from Sycamore Drive.