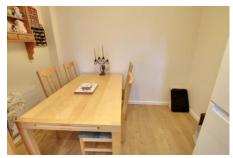

#### Kitchen/Dining Room

4.97m (16'4") x 2.90m (9'6") Refitted w ith wall and base units, corner carousel units, integral Bosch oven, hob, hood and dishwasher, sink unit w ith mixer tap, w indow to rear, radiator.