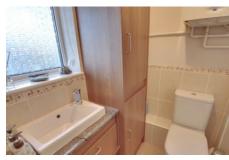

#### WC

Fitted with vanity wash hand basin, WC, fitted storage, gas fired boiler, window to rear, radiator.

First Floor & Landing Window to side, access to loftwith lighting and racking.

Bedroom 1 4.28m (14') x 2.85m (9'4") Window to front, airing cupboard, radiator.

#### Bathroom

Fitted with a three piece suite comprising bath with electric shower over, wash hand basin, WC, window to rear, heated towel rail, fitted cupboard.