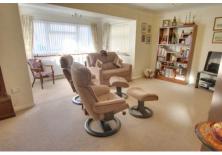

#### Lounge

5.65m (18'6") x 5.27m (17'4") max Tw o windows to side, window to front, radiator, ornamental fireplace with electric fire inset and Barnack stone surround.