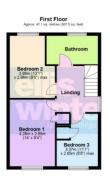

Bedroom 2 3.99m (13'1") x 2.86m (9'5") max Window to rear, radiator.

46 Ellingham Avenue, March, PE15 9TF

Bedroom 3 3.37m (11'1") x 2.65m (8'8") max Window to front, storage cupboard, radiator.

#### Bathroom

Fitted with a three piece suite comprising bath with electric shower over, wash hand basin, WC, window to rear, heated towel rail, fitted cupboard.