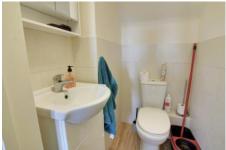

WC Fitted w ith WC and w ash hand basin.

First Floor & Landing Airing cupboard, radiator.

Bedroom 1 3.83m (12'7") x 2.91m (9'7") Tw o windows to front, radiator.

Bedroom 2 3.52m (11'7") x 1.90m (6'3") Window to rear, radiator.

#### Bathroom

Fully tiled and fitted with a three piece suite comprising bath with shower over, wash hand basin and WC, window to side, radiator.