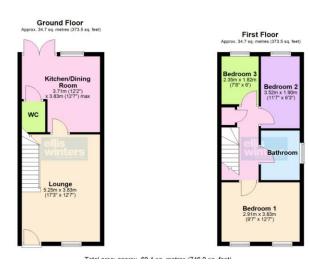

### Ground Floor

Lounge

 $5.25m\,(17'3")\,x\,3.83m\,(12'7")$  Window to front, two radiators, stairs to first floor and landing.

Kitchen/Dining Room

3.83m (12'7") max x 3.71m (12'2") Fitted w ith wall and base units with integral oven, hob, hood and slimline dishw asher, plumbing for washing machine, sink unit w ith mixer tap, space for tumble drier, window to rear, radiator, double doors to rear garden.

WC Fitted w ith WC and w ash hand basin.

First Floor & Landing Airing cupboard, radiator.

Bedroom 1 3.83m (12'7") x 2.91m (9'7") Tw o windows to front, radiator.

Bedroom 2 3.52m (11'7") x 1.90m (6'3") Window to rear, radiator.

Bedroom 3 2.35m (7'8") x 1.82m (6') Window to rear, radiator.

#### Bathroom

Fully tiled and fitted with a three piece suite comprising bath with shower over, wash hand basin and WC, window to side, radiator.