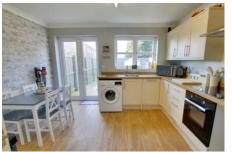

### Ground Floor

Lounge

 $5.25m\,(17'3")\,x\,3.83m\,(12'7")$  Window to front, two radiators, stairs to first floor and landing.

Kitchen/Dining Room

3.83m (12'7") max x 3.71m (12'2") Fitted w ith wall and base units with integral oven, hob, hood and slimline dishw asher, plumbing for washing machine, sink unit w ith mixer tap, space for tumble drier, window to rear, radiator, double doors to rear garden.