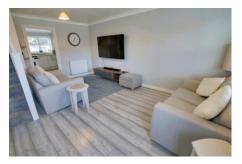

### Ground Floor

Lounge

 $5.25m\,(17'3")\,x\,3.83m\,(12'7")$  Window to front, two radiators, stairs to first floor and landing.

Kitchen/Dining Room

3.83m (12'7") max x 3.71m (12'2") Fitted w ith wall and base units with integral oven, hob, hood and slimline dishw asher, plumbing for washing machine, sink unit w ith mixer tap, space for tumble drier, window to rear, radiator, double doors to rear garden.