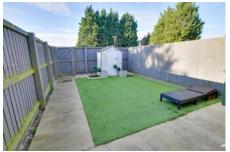

#### Outside

To the front of the property a brick weave driveway provides off road parking. The West facing rear garden is laid to patio and artificial grass with outside water supply and garden shed. A rear gate opens to the two allocated parking spaces at the rear. Freehold Council tax band B