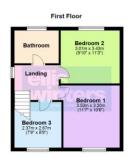

Stairs to first floor and landing, radiator.

Window to front, integral media wall, radiator.

First Floor & Landing Window to side, access to loft which is part boarded.

Bedroom 1

3.53m (11'7") x 3.20m (10'6") Window to front, radiator, fitted cupboard.

Bedroom 2 3.43m (11'3") x 3.01m (9'10") Window to rear, radiator.

Bedroom 3 2.67m (8'9") x 2.37m (7'9") Window to front, radiator, fitted cupboard housing gas fired boiler.

Fitted with a three piece suite comprising bath with shower over, wash hand basin and WC, window to rear, radiator.