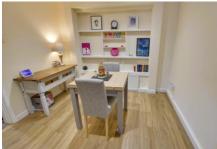

Bedroom 4 3.49m (11'5") x 2.37m (7'9") Window to rear, radiator.

Plastered and plumbing fitted but still requires fixtures and fittings which the current ow ner has and will include in the sale.

Side Lobby Door to front.