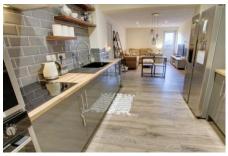

Dining Room

Kitchen Area

2.96m (9'9") max x 2.87m (9'5") Wall and base units with integral hob, hood and two ovens, sink unit with mixer tap, open plan, to:

Family Room 5.33m (17'6") x 3.42m (11'3") Window to rear, door to garden, two radiators.