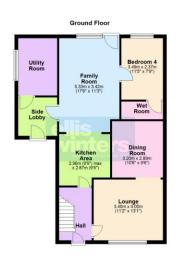

Stairs to first floor and landing, radiator.

Window to front, integral media wall, radiator.

First Floor & Landing Window to side, access to loft which is part boarded.

Bedroom 1

3.53m (11'7") x 3.20m (10'6") Window to front, radiator, fitted cupboard.

solicitor or surveyor. Floor plans are for representational

purposes only and are not to scale.

Freehold Council tax band B

3.20m (10'6") x 2.89m (9'6") Radiator.

4.00m (13'1") x 3.40m (11'2")

Ground Floor

Dining Room

Kitchen Area

2.96m (9'9") max x 2.87m (9'5") Wall and base units with integral hob, hood and two ovens, sink unit with mixer tap, open plan, to:

Family Room 5.33m (17'6") x 3.42m (11'3") Window to rear, door to garden, two radiators.

Bedroom 4 3.49m (11'5") x 2.37m (7'9") Window to rear, radiator.

Plastered and plumbing fitted but still requires fixtures and fittings which the current ow ner has and will include in the sale.

Side Lobby Door to front.

Utility Room

Wall and base units with plumbing for washing machine and space for tumble drier, sink unit with mixer tap, window to side.

Elis Winters & Co 52 High Street, March, Cambridgeshire, PE15 9JR Tel: 01354 701000 Email: info@ellisw inters.co.uk www.ellisw inters.co.uk