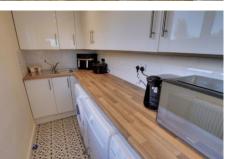

Dining Room

Kitchen Area

2.96m (9'9") max x 2.87m (9'5") Wall and base units with integral hob, hood and two ovens, sink unit with mixer tap, open plan, to:

Family Room 5.33m (17'6") x 3.42m (11'3") Window to rear, door to garden, two radiators.

Utility Room

Wall and base units with plumbing for washing machine and space for tumble drier, sink unit with mixer tap, window to side.

Elis Winters & Co 52 High Street, March, Cambridgeshire, PE15 9JR Tel: 01354 701000 Email: info@ellisw inters.co.uk www.ellisw inters.co.uk