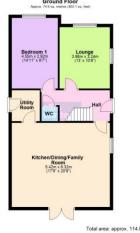

Total area: approx. 114.0 sq. metres (1226.8 sq. feet)

Stairs to first floor and landing, underfloor

1101113

Bedroom 3

 $3.56m\,(11'8")$  x  $2.95m\,(9'8")$  to wardrobe fronts

Window to rear, cast radiator, fitted storage to one wall.

Hall

Bedroom 4

2.33m (7'8") x 1.96m (6'5")

# solid worktops, central island, integral fridge/freezer, dishwasher, wine cooler, range style cooker, one and half bowlsink

Kitchen/Dining/Family Room

6.32m (20'9") x 5.42m (17'9")

unit with mixer tap, underfloor heating, window to side, double doors to rear garden.

Fitted with a range of wall and base units with

Utility Room

Fitted w ith wall and base units, plumbing for washing machine, gas fired boiler, underfloor heating, door to side.

Lounge 3.96m (13') x 3.24m (10'8") Window to front and side, ornamental cast fire surround, underfloor heating.

#### WC

Fitted with WC and wash hand basin, underfloor heating.

Bedroom 1

4.55m (14'11") x 2.92m (9'7")
Storage/media w all to one wall, w indow to front, underfloor heating.

First Floor & Landing Window to side stora