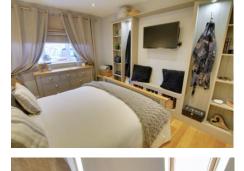

#### WC

Fitted with WC and wash hand basin, underfloor heating.

Bedroom 1

4.55m (14'11") x 2.92m (9'7")
Storage/media w all to one wall, w indow to front, underfloor heating.

First Floor & Landing Window to side stora