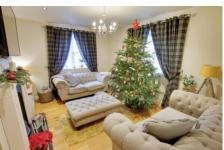

Fitted with a range of wall and base units with

Utility Room

Fitted w ith wall and base units, plumbing for washing machine, gas fired boiler, underfloor heating, door to side.

Lounge 3.96m (13') x 3.24m (10'8") Window to front and side, ornamental cast fire surround, underfloor heating.