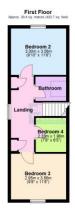

Stairs to first floor and landing, underfloor

1101113

Bedroom 3

 $3.56m\,(11'8")$  x  $2.95m\,(9'8")$  to wardrobe fronts

Window to rear, cast radiator, fitted storage to one wall.

Hall

Bedroom 4

2.33m (7'8") x 1.96m (6'5")

Fitted cupboards and drawers, skylight window to side.

Bathroom

Fitted with a three piece suite comprising bath, wash hand basin and WC, skylight, heated towel rail.

Window to side, storage cupboard, airing cupboard housing hotwater tank.

Bedroom 2

 $3.56m\,(11'8")\;x\;3.00m\,(9'10")$  to wardrobe fronts

Window to front, cast radiator, fitted storage to one wall.

Ellis Winters & Co 52 High Street, March, Cambridgeshire, PE15 9JR
Tel: 01354 701000 Email: info@ellisw inters.co.uk www.ellisw inters.co.uk