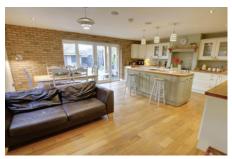

# solid worktops, central island, integral fridge/freezer, dishwasher, wine cooler, range style cooker, one and half bowlsink

Kitchen/Dining/Family Room

6.32m (20'9") x 5.42m (17'9")

unit with mixer tap, underfloor heating, window to side, double doors to rear garden.