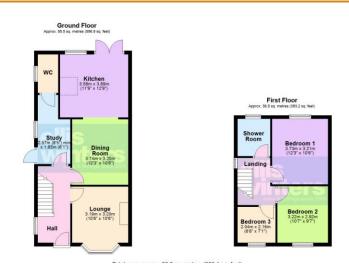

#### Ground Floor

#### Hall

Window to side, radiator, stairs to first floor and landing.

### Lounge

3.20m (10'6") x 3.19m (10'6") Bay window to front, fireplace with wooden surround, radiator.

Council tax band C

Freehold

Outside

outside water supply.

Dining Room 3.74m (12'3") x 3.20m (10'6") Radiator, open plan to:

#### Kitchen

3.89m (12'9") x 3.58m (11'9")

Fitted w ith base units with gas cooker point, sink unit w ith mixer tap, plumbing for dishwasher, window to rear, skylight w indow, double doors to garden.

Ellis Winters has not tested any apparatus, equipment fitting or services and so cannot verify that they are in working order. The buyer is advised to obtain verification from their solicitor or surveyor. Floor plans are for representational purposes only and are not to scale.

#### Study

2.57m (8'5") x 1.85m (6'1") Window to side, radiator, plumbing for washing machine.

#### WC

Fitted with WC and wash hand basin, window to side.

First Floor & Landing Window to side.

## Bedroom 1

3.73m (12'3") x 3.21m (10'6") Window to rear, radiator.

## Bedroom 2

3.22m (10'7") x 2.92m (9'7") Window to front, radiator.

2.16m (7'1") x 2.04m (6'8") Window to front, radiator.

#### Show er Room

Fitted with a three piece suite comprising shower cubicle, vanity wash hand basin and WC, window to rear, radiator, access to loft with ladder and part boarded.

Ellis Winters & Co 52 High Street, March, Cambridgeshire, PE15 9JR
Tel: 01354 701000 Email: info@ellisw inters.co.uk www.ellisw inters.co.uk