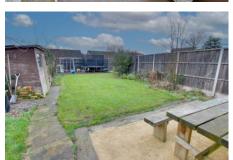

# 6 Henson Road, March, PE15 8BA

There is potential for off road parking (subject to planning for a dropped kerb.) The West

facing rear garden is laid to patio and law n

with flower and shrub borders with shed and