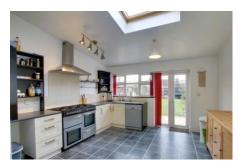

#### Kitchen

3.89m (12'9") x 3.58m (11'9")

Fitted w ith base units with gas cooker point, sink unit w ith mixer tap, plumbing for dishwasher, window to rear, skylight w indow, double doors to garden.

Ellis Winters has not tested any apparatus, equipment fitting or services and so cannot verify that they are in working order. The buyer is advised to obtain verification from their solicitor or surveyor. Floor plans are for representational purposes only and are not to scale.