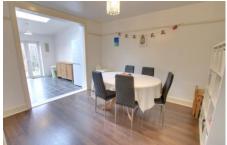

### Lounge

3.20m (10'6") x 3.19m (10'6") Bay window to front, fireplace with wooden surround, radiator.

Council tax band C

Freehold

Outside

outside water supply.

Dining Room 3.74m (12'3") x 3.20m (10'6") Radiator, open plan to: