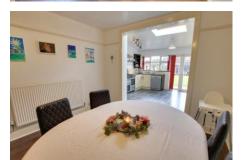

### Lounge

3.20m (10'6") x 3.19m (10'6") Bay window to front, fireplace with wooden surround, radiator.

Council tax band C

Freehold

Outside

outside water supply.

Dining Room 3.74m (12'3") x 3.20m (10'6") Radiator, open plan to:

#### Kitchen

3.89m (12'9") x 3.58m (11'9")

Fitted w ith base units with gas cooker point, sink unit w ith mixer tap, plumbing for dishwasher, window to rear, skylight w indow, double doors to garden.

Ellis Winters has not tested any apparatus, equipment fitting or services and so cannot verify that they are in working order. The buyer is advised to obtain verification from their solicitor or surveyor. Floor plans are for representational purposes only and are not to scale.