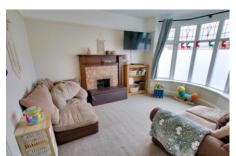

### Lounge

3.20m (10'6") x 3.19m (10'6") Bay window to front, fireplace with wooden surround, radiator.

Council tax band C

Freehold

Outside

outside water supply.

Dining Room 3.74m (12'3") x 3.20m (10'6") Radiator, open plan to: