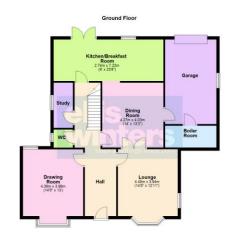

# 65 Elwyn Road, March, PE15 9BY

3.63m (11'11") x 2.74m (9') Window to rear, radiator.

Radiator, stairs to first floor, tiled and wood flooring

Lounge

4.40m (14'5") x 3.94m (12'11") Window to side, bay window to front, radiator, fireplace, double doors to:

Dining Room

7.22m (23'8") x 2.74m (9') window to rear, radiator, double doors to

Drawing Room 4.39m (14'5") x 3.96m (13')

Study/Cloakroom Window to side, radiator.

First Floor & Landing

Bedroom 1 4.27m (14') x 3.38m (11'1")

Wall and base units, double butler sink, garden.

Box bay window to front, window to rear, fireplace, radiator.

WC

Fitted with WC and wash hand basin, window to side.

Window to side, radiator.

to rear, radiator.