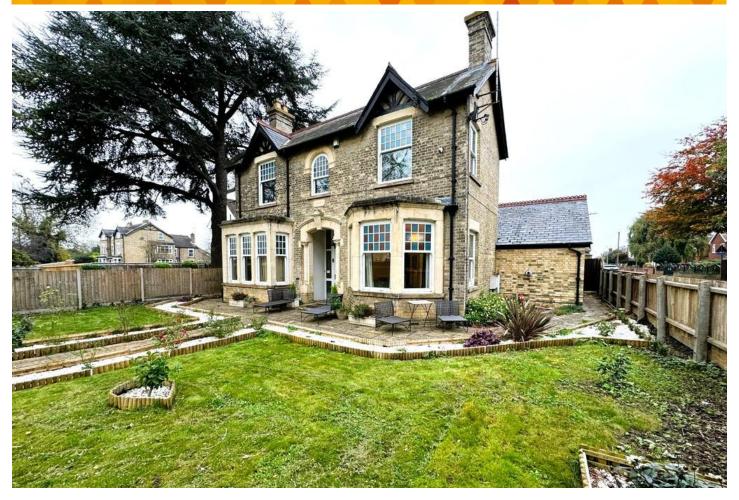

# £2,500 pcm

65 Elwyn Road, March, PE15 9BY

To arrange a viewing call us now on 01354 701000

Deposit £2,800

Character and charm! This lovely home is situated close to town and all its amenities and boasts versatile accommodation within including multiple reception rooms, kitchen overlooking the generous garden, five bedrooms with three ensuites and four piece family bathroom. Outside there is parking access via electric gates to the side. EPC E

## Family Bathroom

Fitted with bath, shower cubicle, wash hand basin, WC, twowindows to side, radiator.

There is a generous front garden laid to law n with trees. An electric gate opens to the parking area at the rear and garage with electric car charging point and fitted with light and power with access to the boiler room. The rear garden is laid mainly to law n with patio area, fire pit seating area, gazebo and glass summerhouse.