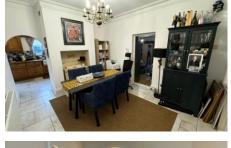

Dining Room

7.22m (23'8") x 2.74m (9') window to rear, radiator, double doors to

Drawing Room 4.39m (14'5") x 3.96m (13')

Study/Cloakroom Window to side, radiator.

First Floor & Landing

Bedroom 1 4.27m (14') x 3.38m (11'1")