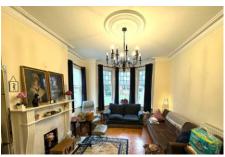

# 65 Elwyn Road, March, PE15 9BY

3.63m (11'11") x 2.74m (9') Window to rear, radiator.

Radiator, stairs to first floor, tiled and wood flooring

Lounge

4.40m (14'5") x 3.94m (12'11") Window to side, bay window to front, radiator, fireplace, double doors to: