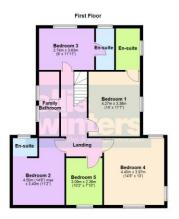

Fitted with shower, wash hand basin and WC, w indow to side, radiator.

Bedroom 2 4.50m (14'9") max x 3.40m (11'2") Window to front, radiator.

Fitted with wash hand basin and WC, window

Radiator.

Kitchen/Breakfast Room

Elis Winters & Co 52 High Street, March, Cambridgeshire, PE15 9JR Tel: 01354 701000 Email: info@ellisw inters.co.uk www.ellisw inters.co.uk

4.27m (14') x 4.03m (13'3")

Bedroom 3

Fitted with wash hand basin and WC, window to rear, radiator.

### Bedroom 4

4.40m (14'5") x 3.97m (13') Window to front, side and rear, radiator.

### Bedroom 5

3.09m (10'2") x 2.38m (7'10") Window to front, radiator.

## Family Bathroom

Fitted with bath, shower cubicle, wash hand basin, WC, twowindows to side, radiator.

There is a generous front garden laid to law n with trees. An electric gate opens to the parking area at the rear and garage with electric car charging point and fitted with light and power with access to the boiler room. The rear garden is laid mainly to law n with patio area, fire pit seating area, gazebo and glass summerhouse.