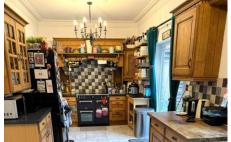

Wall and base units, double butler sink, garden.

Box bay window to front, window to rear, fireplace, radiator.

WC

Fitted with WC and wash hand basin, window to side.

Window to side, radiator.

to rear, radiator.