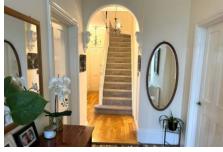

# 65 Elwyn Road, March, PE15 9BY

3.63m (11'11") x 2.74m (9') Window to rear, radiator.

Radiator, stairs to first floor, tiled and wood flooring

Lounge

4.40m (14'5") x 3.94m (12'11") Window to side, bay window to front, radiator, fireplace, double doors to: