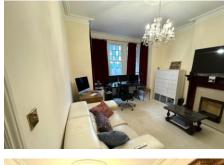

# 65 Elwyn Road, March, PE15 9BY

3.63m (11'11") x 2.74m (9') Window to rear, radiator.

Radiator, stairs to first floor, tiled and wood flooring

Lounge

4.40m (14'5") x 3.94m (12'11") Window to side, bay window to front, radiator, fireplace, double doors to: