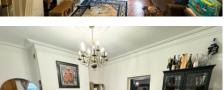

Dining Room

7.22m (23'8") x 2.74m (9') window to rear, radiator, double doors to

Drawing Room 4.39m (14'5") x 3.96m (13')

Study/Cloakroom Window to side, radiator.

First Floor & Landing

Bedroom 1 4.27m (14') x 3.38m (11'1")