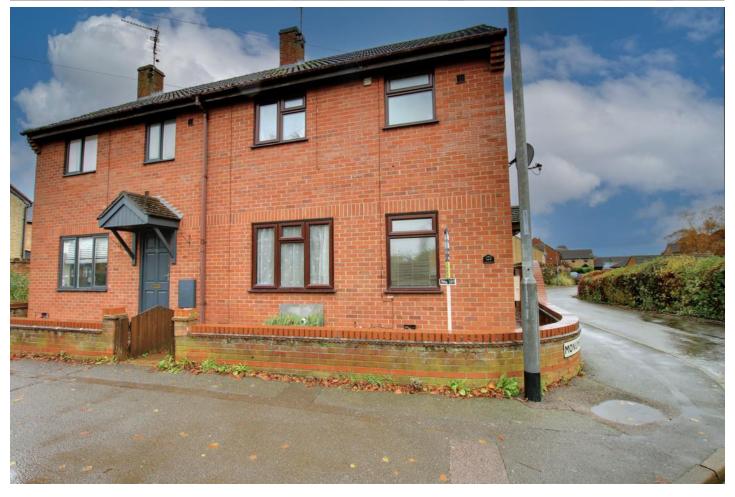

£200,000

78a The Avenue, March, PE15 9PR

# To arrange a viewing call us now on 01354 701000

Offered with no chain this semi detached home is located in a popular area and boasts a good size lounge/diner, kitchen with oven and hob,

conservatory/utility room, three bedrooms and first floor bathroom. Outside there is off road parking and enclosed rear garden. Viewing is a must to fully appreciate all that is on offer here. EPC C

#### Outside

There is parking at the rear of the property off Monument View. The rear garden is fully enclosed and laid to patio and law n.

Freehold Council tax band B

Ellis Winters has not tested any apparatus, equipment fitting or services and so cannot verify that they are in working order. The buyer is advised to obtain verification from their solicitor or surveyor. Floor plans are for representational purposes only and are not to scale.