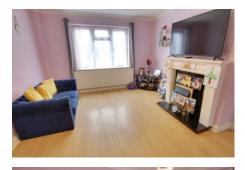

### Lounge/Diner

9.20m (30'2") x 3.93m (12'11") max Window to front, radiator, double doors to