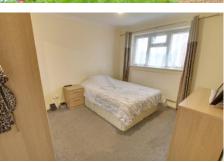

First Floor & Landing Access to loft space.

3.64m (11'11") x 3.17m (10'5") Window to rear, radiator.

## Bedroom 2

3.01m (9'10") x 2.48m (8'2") Window to front, radiator.

#### Bedroom 3

2.60m (8'6") x 2.08m (6'10")

Window to rear, radiator, open plan storage.