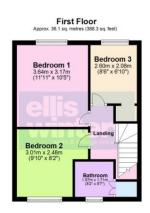

First Floor & Landing Access to loft space.

3.64m (11'11") x 3.17m (10'5") Window to rear, radiator.

## Bedroom 2

3.01m (9'10") x 2.48m (8'2") Window to front, radiator.

#### Bedroom 3

2.60m (8'6") x 2.08m (6'10")

Window to rear, radiator, open plan storage.

## Bathroom

Fitted with a three piece suite comprising bath with shower over, wash hand basin and WC, window to front, storage cupboard.