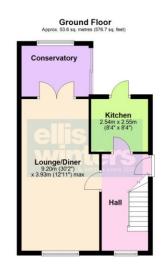

#### Ground Floor

#### Hall

Window to front, radiator, stairs to first floor and landing.

### Lounge/Diner

9.20m (30'2") x 3.93m (12'11") max Window to front, radiator, double doors to

#### Conservatory

Brick and glazed construction, window to rear, patio doors to garden.

#### Kitchen

2.55m (8'4") x 2.54m (8'4")

Fitted with wall and base units with integral oven, hob and hood, gas fired boiler, plumbing for washing machine, one and half bowl sink unit with mixer tap, door to garden.