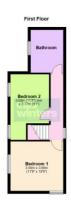

### Bedroom 2

3.52m (11'7") min x 2.77m (9'1")

Two windows to side, radiator.

corner bath, shower unit, wash hand basin

loft space.

Window to front and side, radiator, fireplace

stairs cupboard.

3.10m (10'2") x 2.32m (7'7")

garden.

3.97m (13') x 2.40m (7'10") Window to side, radiator, plumbing for

First Floor

### Bedroom

1 3.80m (12'6") x 3.55m (11'8")

Fitted with a four piece suite comprising and WC, window to side, radiator, access to

parking if desired.

Elis Winters & Co 52 High Street, March, Cambridgeshire, PE15 9JR Tel: 01354 701000 Email: info@ellisw inters.co.uk www.ellisw inters.co.uk