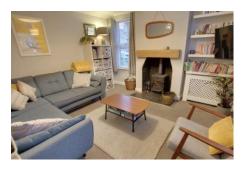

## To arrange a viewing call us now on 01354 701000

Located close to the town centre this lovely detached home has much to offer including lounge with log burner, separate dining room, kitchen with oven and hob, two double bedrooms and four piece bathroom. Outside there is a utility/office, enclosed rear garden with potential for off road parking if desired. EPC E

### Kitchen

Fitted with wall and base units with integral oven, hob and hood, one and half bowl sink unit with mixer tap, window to side, door to

washing machine.

Window to front and side, radiator, fireplace.