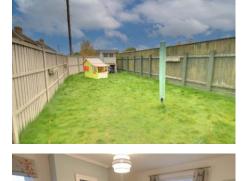

### Outside

The enclosed rear garden is laid mainly to law n with outside water supply with generous storage shed. There is a dropped kerb to the side of the house with potential off road

with log burner inset.