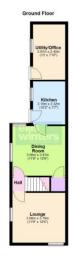

### Ground Floor

Stairs to first floor and landing.

3.79m (12'5") x 3.58m (11'9")

3.87m (12'8") x 3.56m (11'8")

Window to side and rear, radiator, under

### Kitchen

Fitted with wall and base units with integral oven, hob and hood, one and half bowl sink unit with mixer tap, window to side, door to

washing machine.

Window to front and side, radiator, fireplace.

### Outside

The enclosed rear garden is laid mainly to law n with outside water supply with generous storage shed. There is a dropped kerb to the side of the house with potential off road

with log burner inset.

Window to front and side, radiator, fireplace

stairs cupboard.

3.10m (10'2") x 2.32m (7'7")

garden.

3.97m (13') x 2.40m (7'10") Window to side, radiator, plumbing for

First Floor