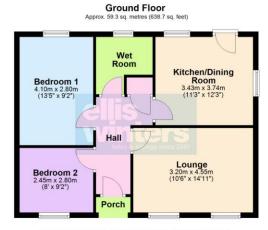

Total area: approx. 59.3 sq. metres (638.7 sq. feet)

### Porch

Hall Radiator, cupboard, access to loft.

Lounge 4.55m (14'11") x 3.20m (10'6") Tw o windows to front, two radiators.

Kitchen/Dining Room 3.74m (12'3") x 3.43m (11'3") Fitted w ith wall and base units with gas cooker point, gas fired boiler, plumbing for washing machine and slimline dishw asher, sink unit, w indow to side and rear, radiator, door to garden.

Bedroom 1 4.10m (13'5") x 2.80m (9'2") Window to rear, radiator.

Bedroom 2 2.80m (9'2") x 2.45m (8') Window to front, radiator.

### Wet Room

Fitted with an electric shower, wash hand basin and WC, window to rear, radiator.