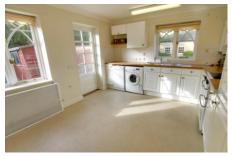

### Porch

Hall Radiator, cupboard, access to loft.

Lounge 4.55m (14'11") x 3.20m (10'6") Tw o windows to front, two radiators.

Kitchen/Dining Room 3.74m (12'3") x 3.43m (11'3") Fitted w ith wall and base units with gas cooker point, gas fired boiler, plumbing for washing machine and slimline dishw asher, sink unit, w indow to side and rear, radiator, door to garden.