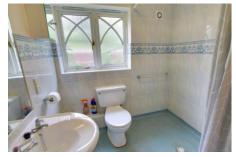

### Wet Room

Fitted with an electric shower, wash hand basin and WC, window to rear, radiator.