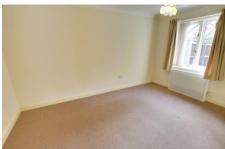

Bedroom 1 4.10m (13'5") x 2.80m (9'2") Window to rear, radiator.

Bedroom 2 2.80m (9'2") x 2.45m (8') Window to front, radiator.