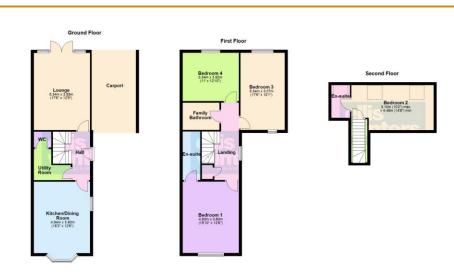

#### Ground Floor

#### Hall

Stairs to first floor and landing, storage cupboard.

#### Lounge

5.34m (17'6") x 3.89m (12'9") Double doors to rear garden.

## Kitchen/Dining Room

4.94m (16'2") x 3.80m (12'6")

Fitted with wall and base units with breakfast bar, integral oven, hob, hood and dishwasher, one and half bow I sink unit with mixer tap, window to side, bay window to front.

#### Utility Room

Sink unit with mixer tap, plumbing for washing machine and space for tumble drier.

#### WC

Fitted with WC and wash hand basin.

## First Floor & Landing

Window to side, airing cupboard, stairs to second floor.

## Bedroom 1

4.83m (15'10") x 3.80m (12'6") Window to front, radiator.

#### En-suite

Fitted with a three piece suite comprising shower cubicle, wash hand basin and WC, heated towel rail.

### Bedroom 3

5.34m (17'6") x 3.07m (10'1")

Window to rear, porthole window to front, radiator.

## Bedroom 4

3.92m (12'10") x 3.34m (11')

Window to rear, radiator.

#### Family Bathroom

Fitted with a four piece suite comprising bath with separate shower cubicle, wash hand basin and WC, heated towel rail.

## Second Floor & Landing

#### Bedroom 2

4.48m (14'8") min x 3.10m (10'2") max Tw o skylights, radiator.

#### En-suite

Fitted with a three piece suite comprising bath, wash hand basin and WC, skylight, heated towel rail.

#### Freehold

Council tax band E

The property benefits from an air source heat pump with underfloor heating throughout the ground floor.

Ellis Winters has not tested any apparatus, equipment fitting or services and so cannot verify that they are in working order. The buyer is advised to obtain verification from their solicitor or surveyor. Floor plans are for representational purposes only and are not to scale.