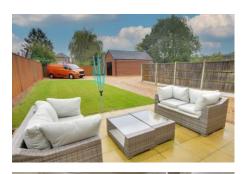

#### Outside

A driveway to one side leads to the carport and through to the rear of the property with further off road parking and garage which is fitted with light and power. The South, South East facing rear garden is laid to patio and lawn with outside water supply.