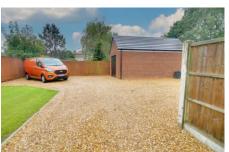

#### Outside

A driveway to one side leads to the carport and through to the rear of the property with further off road parking and garage which is fitted with light and power. The South, South East facing rear garden is laid to patio and lawn with outside water supply.