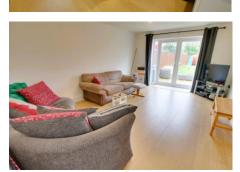

uite

Fitted with a three piece suite comprising bath, wash hand basin and WC, skylight, heated towel rail.

#### Outside

A driveway to one side leads to the carport and through to the rear of the property with further off road parking and garage which is fitted with light and power. The South, South East facing rear garden is laid to patio and lawn with outside water supply.

#### Freehold

Council tax band E

The property benefits from an air source heat pump with underfloor heating throughout the ground floor.

Ellis Winters has not tested any apparatus, equipment fitting or services and so cannot verify that they are in working order. The buyer is advised to obtain verification from their solicitor or surveyor. Floor plans are for representational purposes only and are not to scale.





Ellis Winters & Co 52 High Street, March, Cambridgeshire, PE15 9JR
Tel: 01354 701000 Email: info@ellisw inters.co.uk www.ellisw inters.co.uk