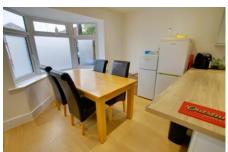

## 9 Deerfield Road, March, PE15 9AH

Ground Floor

Stairs to first floor and landing, storage cupboard.

Lounge 5.34m (17'6") x 3.89m (12'9") Double doors to rear garden.

Kitchen/Dining Room 4.94m (16'2") x 3.80m (12'6") Fitted with wall and base units with breakfast bar, integral oven, hob, hood and dishwasher, one and half bow I sink unit with mixer tap, window to side, bay window to front.