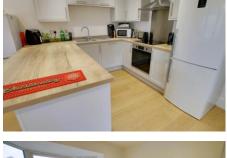

## 9 Deerfield Road, March, PE15 9AH

Ground Floor

Stairs to first floor and landing, storage cupboard.

Lounge 5.34m (17'6") x 3.89m (12'9") Double doors to rear garden.

Kitchen/Dining Room 4.94m (16'2") x 3.80m (12'6") Fitted with wall and base units with breakfast bar, integral oven, hob, hood and dishwasher, one and half bow I sink unit with mixer tap, window to side, bay window to front.