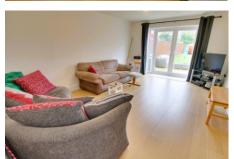

## 9 Deerfield Road, March, PE15 9AH

Ground Floor

Stairs to first floor and landing, storage cupboard.

Lounge 5.34m (17'6") x 3.89m (12'9") Double doors to rear garden.

Kitchen/Dining Room 4.94m (16'2") x 3.80m (12'6") Fitted with wall and base units with breakfast bar, integral oven, hob, hood and dishwasher, one and half bow I sink unit with mixer tap, window to side, bay window to front.