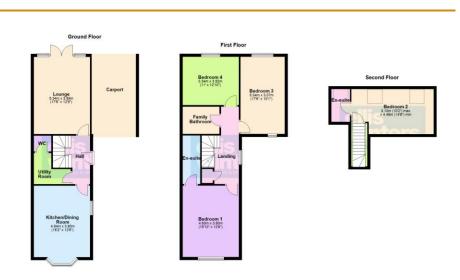

## 9 Deerfield Road, March, PE15 9AH

Ground Floor

Stairs to first floor and landing, storage cupboard.

Lounge 5.34m (17'6") x 3.89m (12'9") Double doors to rear garden.

Kitchen/Dining Room 4.94m (16'2") x 3.80m (12'6") Fitted with wall and base units with breakfast bar, integral oven, hob, hood and dishwasher, one and half bow I sink unit with mixer tap, window to side, bay window to front.

Utility Room Sink unit with mixer tap, plumbing for washing machine and space for tumble drier.

Fitted with WC and wash hand basin. First Floor & Landing Window to side, airing cupboard, stairs to

Bedroom 1 4.83m (15'10") x 3.80m (12'6")

Window to front, radiator.

second floor.

Fitted with a three piece suite comprising shower cubicle, wash hand basin and WC, heated towel rail.

Bedroom 3 5.34m (17'6") x 3.07m (10'1") Window to rear, porthole window to front, radiator.

Bedroom 4 3.92m (12'10") x 3.34m (11') Window to rear, radiator.

Family Bathroom

Fitted with a four piece suite comprising bath with separate shower cubicle, wash hand basin and WC, heated towel rail.

Second Floor & Landing

Bedroom 2 4.48m (14'8") min x 3.10m (10'2") max Two skylights, radiator.

En-suite Fitted with a three piece suite comprising

bath, wash hand basin and WC, skylight, heated towel rail.

Outside A driveway to one side leads to the carport and through to the rear of the property with further off road parking and garage which is fitted with light and power. The South, South East facing rear garden is laid to patio and

Freehold Council tax band E

law n with outside water supply.

The property benefits from an air source heat pump with underfloor heating throughout the ground floor.

Ellis Winters has not tested any apparatus, equipment fitting or services and so cannot verify that they are in working order. The buyer is advised to obtain verification from their solicitor or sur veyor. Floor plans are for representational purposes only and are not to scale