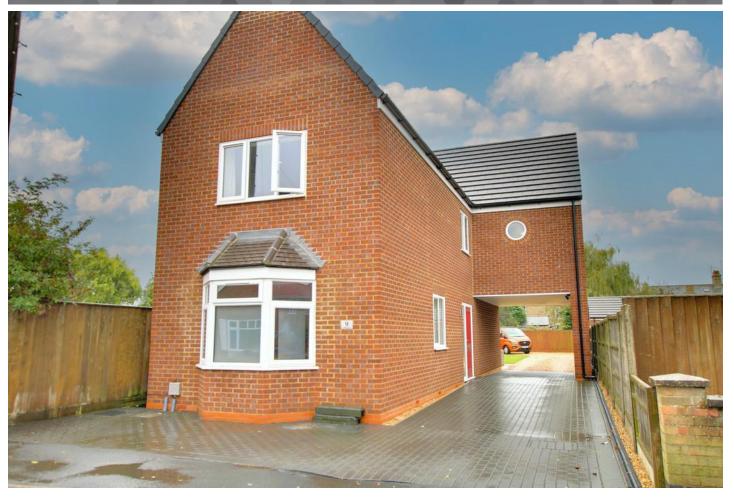

## To arrange a viewing call us now on 01354 701000

This generous home is located close to town and is offered with no chain. Features include a kitchen/diner with bay window, utility & WC, lounge overlooking the garden, four double bedrooms set over two floors with two ensuites and a four piece family bathroom. Outside there is ample parking, carport and garage with a garden set to patio and lawn. EPC B

## 9 Deerfield Road, March, PE15 9AH

Ground Floor

Stairs to first floor and landing, storage cupboard.

Lounge 5.34m (17'6") x 3.89m (12'9") Double doors to rear garden.

Kitchen/Dining Room 4.94m (16'2") x 3.80m (12'6") Fitted with wall and base units with breakfast bar, integral oven, hob, hood and dishwasher, one and half bow I sink unit with mixer tap, window to side, bay window to front.