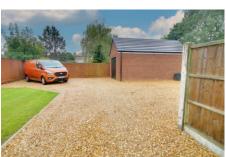

Bedroom 2 4.48m (14'8") min x 3.10m (10'2") max Two skylights, radiator.

En-suite Fitted with a three piece suite comprising

bath, wash hand basin and WC, skylight, heated towel rail.

Outside A driveway to one side leads to the carport and through to the rear of the property with further off road parking and garage which is fitted with light and power. The South, South East facing rear garden is laid to patio and