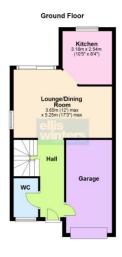

#### Ground Floor

Radiator, stairs to first floor and landing, two storage cupboards.

Fitted with vanity wash had basin and WC, window to front, heated towel rail.

## Lounge/Dining Room 5.25m (17'3") max x 3.65m (12') max Two radiators, patio doors to garden, window

#### Kitchen

3.18m (10'5") x 2.54m (8'4")

Refitted with a range of wall and base units with quartz tops, range style cooker, one and half bowl sink unit with mixer tap, integral dishwasher, fridge/freezer and microwave, gas fired boiler, bin storage, w indow to rear, radiator.