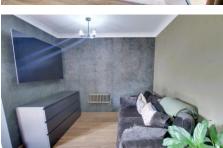

### Bedroom 1 4.02m (13'2") x 2.85m (9'4") Window to rear, radiator, wardrobe, storage cupboards.

Refitted with a three piece suite comprising shower, vanity wash hand basin and WC, heated towel rail.

2.87m (9'5") x 2.24m (7'4")