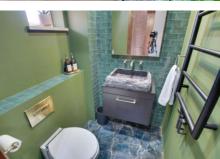

#### Ground Floor

Radiator, stairs to first floor and landing, two storage cupboards.

Fitted with vanity wash had basin and WC, window to front, heated towel rail.

Window to rear, double cupboard and desk, radiator.

WC

Refitted with a three piece suite comprising shower with rain shower head, vanity wash hand basin and WC, window to front, heated tow el rail.