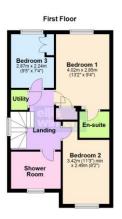

#### First Floor & Landing

Window to side, access to loftwith ladder, light and part boarded, utility cupboardwith plumbing for washing machine.

### Bedroom 1 4.02m (13'2") x 2.85m (9'4") Window to rear, radiator, wardrobe, storage cupboards.

Refitted with a three piece suite comprising shower, vanity wash hand basin and WC, heated towel rail.

2.87m (9'5") x 2.24m (7'4")

Window to rear, double cupboard and desk, radiator.

WC

Refitted with a three piece suite comprising shower with rain shower head, vanity wash hand basin and WC, window to front, heated tow el rail.