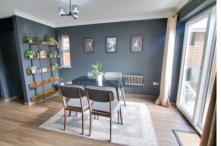

## Lounge/Dining Room 5.25m (17'3") max x 3.65m (12') max Two radiators, patio doors to garden, window