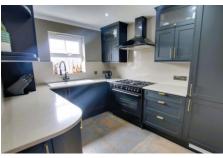

#### Kitchen

3.18m (10'5") x 2.54m (8'4")

Refitted with a range of wall and base units with quartz tops, range style cooker, one and half bowl sink unit with mixer tap, integral dishwasher, fridge/freezer and microwave, gas fired boiler, bin storage, w indow to rear, radiator.