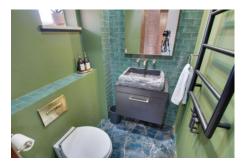

#### Family Show er Room

Refitted with a three piece suite comprising shower with rain shower head, vanity wash hand basin and WC, window to front, heated tow el rail.