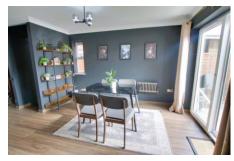

#### Lounge/Dining Room 5.25m (17'3") max x 3.65m (12') max Tw o radiators, patio doors to garden, window to side.

Kitchen