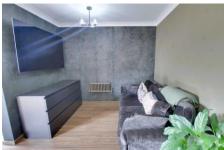

First Floor & Landing

Window to side, access to loftwith ladder, light and part boarded, utility cupboardwith plumbing for washing machine.

Bedroom 1 4.02m (13'2") x 2.85m (9'4") Window to rear, radiator, wardrobe, storage cupboards.

#### En-suite

Refitted with a three piece suite comprising shower, vanity wash hand basin and WC, heated towel rail.

Bedroom 2 3.42m (11'3") min x 2.49m (8'2") Window to front, radiator.

Bedroom 3 2.87m (9'5") x 2.24m (7'4") Window to rear, double cupboard and desk, radiator.