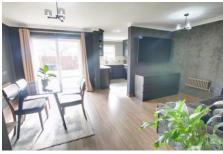

#### Lounge/Dining Room 5.25m (17'3") max x 3.65m (12') max Tw o radiators, patio doors to garden, window to side.

Kitchen

#### 3.18m (10'5") x 2.54m (8'4") Refitted w ith a range of wall and base units with quartz tops, range style cooker, one and half bowl sink unit w ith mixer tap, integral dishwasher, fridge/freezer and microwave, gas fired boiler, bin storage, w indow to rear, radiator.