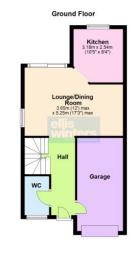

#### Ground Floor

#### Hall

Radiator, stairs to first floor and landing, two storage cupboards.

#### WC

Fitted with vanity wash had basin and WC, window to front, heated towel rail.

#### Lounge/Dining Room 5.25m (17'3") max x 3.65m (12') max Tw o radiators, patio doors to garden, window to side.

Kitchen

#### 3.18m (10'5") x 2.54m (8'4") Refitted w ith a range of wall and base units with quartz tops, range style cooker, one and half bowl sink unit w ith mixer tap, integral dishwasher, fridge/freezer and microwave, gas fired boiler, bin storage, w indow to rear, radiator.

#### Outside

To there is off road parking leading to the garage with electric roller shutter door. The South facing rear garden is a work in progress with patio and lawn with water supply.

Freehold Council tax band B