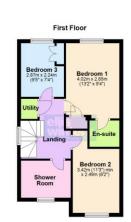

First Floor & Landing

Window to side, access to loftwith ladder, light and part boarded, utility cupboardwith plumbing for washing machine.

Bedroom 1 4.02m (13'2") x 2.85m (9'4") Window to rear, radiator, wardrobe, storage cupboards.

#### En-suite

Refitted with a three piece suite comprising shower, vanity wash hand basin and WC, heated towel rail.

Bedroom 2 3.42m (11'3") min x 2.49m (8'2") Window to front, radiator.

Bedroom 3 2.87m (9'5") x 2.24m (7'4") Window to rear, double cupboard and desk, radiator.

#### Family Show er Room

Refitted with a three piece suite comprising shower with rain shower head, vanity wash hand basin and WC, window to front, heated tow el rail.