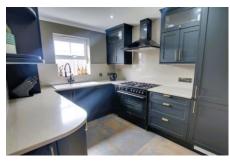

#### Lounge/Dining Room 5.25m (17'3") max x 3.65m (12') max Tw o radiators, patio doors to garden, window to side.

Kitchen

#### 3.18m (10'5") x 2.54m (8'4") Refitted w ith a range of wall and base units with quartz tops, range style cooker, one and half bowl sink unit w ith mixer tap, integral dishwasher, fridge/freezer and microwave, gas fired boiler, bin storage, w indow to rear, radiator.