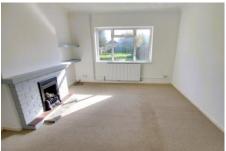

Freehold Council tax band A

Stairs to first floor and landing, radiator.

Lounge 3.98m (13'1") x 3.70m (12'2") Window to rear, radiator.

Ground Floor

Kitchen/Dining Room 6.06m (19'11") x 3.15m (10'4") Fitted with wall and base units, integral oven, hob and hood, plumbing for washing machine, sink unit, gas fired boiler, window to front and rear, radiator.