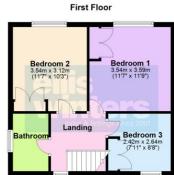

Bathroom

Fitted with a three piece suite comprising bath, wash hand basin and WC, window to side, radiator.

Side Passage Doors front and rear and two brick built stores.

WC

Fitted with WC and window to front.

First Floor & Landing Window to front, access to loft with ladder, lighting and boarding.

Bedroom 1

3.59m (11'9") x 3.54m (11'7") Window to rear, double cupboard, radiator.

Bedroom 2

3.54m (11'7") x 3.12m (10'3")

Window to rear, double cupboard, radiator.

Bedroom 3 2.64m (8'8") x 2.42m (7'11") Window to front, cupboard and shelving, radiator.

Elis Winters & Co 52 High Street, March, Cambridgeshire, PE15 9JR Tel: 01354 701000 Email: info@ellisw inters.co.uk www.ellisw inters.co.uk