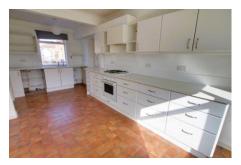

Freehold Council tax band A

Stairs to first floor and landing, radiator.

Lounge 3.98m (13'1") x 3.70m (12'2") Window to rear, radiator.

Ground Floor

Kitchen/Dining Room 6.06m (19'11") x 3.15m (10'4") Fitted with wall and base units, integral oven, hob and hood, plumbing for washing machine, sink unit, gas fired boiler, window to front and rear, radiator.