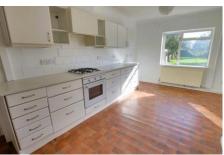

Freehold Council tax band A

Stairs to first floor and landing, radiator.

Lounge 3.98m (13'1") x 3.70m (12'2") Window to rear, radiator.

Ground Floor

Kitchen/Dining Room 6.06m (19'11") x 3.15m (10'4") Fitted with wall and base units, integral oven, hob and hood, plumbing for washing machine, sink unit, gas fired boiler, window to front and rear, radiator.