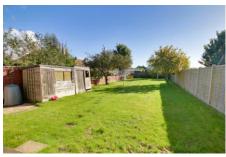

## Outside

To the front of the property there is off road parking. The generous rear garden is laid mainly to law nw ith patio area and a variety of trees including a specimen birch and variety of apple trees. There is also a garden shed, outside water and electric.