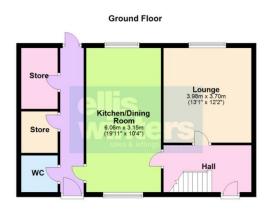

Freehold Council tax band A

Stairs to first floor and landing, radiator.

Lounge 3.98m (13'1") x 3.70m (12'2") Window to rear, radiator.

Ground Floor

Kitchen/Dining Room 6.06m (19'11") x 3.15m (10'4") Fitted with wall and base units, integral oven, hob and hood, plumbing for washing machine, sink unit, gas fired boiler, window to front and rear, radiator.

Side Passage Doors front and rear and two brick built stores.

WC

Fitted with WC and window to front.

First Floor & Landing Window to front, access to loft with ladder, lighting and boarding.

Bedroom 1

3.59m (11'9") x 3.54m (11'7") Window to rear, double cupboard, radiator.