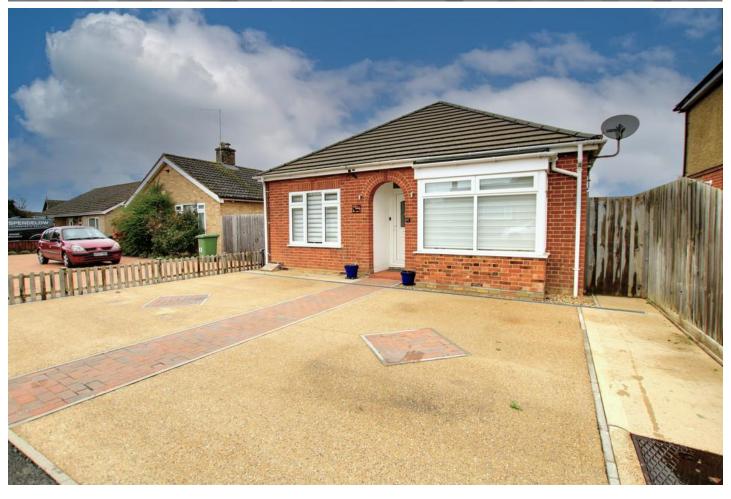

£375,000

81 Burrowmoor Road, March, PE15 9RS

# To arrange a viewing call us now on 01354 701000

Offered in lovely condition this extended bungalow boasts some beautiful open plan living. Features include three double bedrooms with fitted wardrobes, ensuite shower room to master, four piece family bathroom and a stunning open plan dining room, lounge with bi-folding doors to the garden, kitchen and utility room. Outside there is parking for multiple vehicles and a generous rear garden. EPC C

#### Outside

To the front of the property there is ample off road parking. A gated side access leads to the generous rear garden which is laid to decking and lawn with garden shed.

Freehold Council tax band B