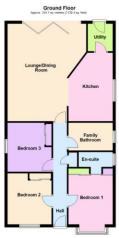

Total area: approx. 104.1 sq. metres (1120.4 sq. feet

Cupboard, radiator, access to oftwith ladder, lighting and part boarded.

Lounge/Dining Room 6.83m (22'5") x 4.18m (13'9") Two radiators, bifold doors to rear garden, open plan to:

> Ellis Winters has not tested any apparatus, equipment fitting or services and so cannot verify that they are in working order. The buyer is advised to obtain verification from their solicitor or surveyor. Floor plans are for representational purposes only and are not to scale

Fitted with wall and base units with plumbing for washing machine and space for tumble drier, radiator, stable door to garden.

Bedroom 1 3.42m (11'3") max x 3.11m (10'2")

Box window to front, sliding door wardrobes.

### Bedroom 2

3.58m (11'9") x 3.09m (10'2")

Window to front, fitted double wardrobes, radiator.

#### Bedroom 3

3.44m (11'4") x 3.09m (10'2")

Window to side, fitted radiator, sliding door.

Elis Winters & Co 52 High Street, March, Cambridgeshire, PE15 9JR Tel: 01354 701000 Email: info@ellisw inters.co.uk www.ellisw inters.co.uk