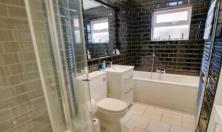

#### Family Bathroom

Fully tiled and fitted with a four piece suite comprising bath with mixer tap shower head, separate shower cubicle, vanity wash hand basin and WC, window to side, heated towel rail.