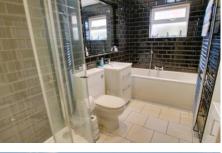

#### Family Bathroom

Fully tiled and fitted with a four piece suite comprising bath with mixer tap shower head, separate shower cubicle, vanity wash hand basin and WC, window to side, heated towel rail.