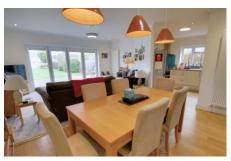

Cupboard, radiator, access to oftwith ladder, lighting and part boarded.

Lounge/Dining Room 6.83m (22'5") x 4.18m (13'9") Two radiators, bifold doors to rear garden, open plan to:

> Ellis Winters has not tested any apparatus, equipment fitting or services and so cannot verify that they are in working order. The buyer is advised to obtain verification from their solicitor or surveyor. Floor plans are for representational purposes only and are not to scale