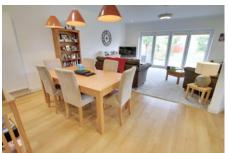

Cupboard, radiator, access to oftwith ladder, lighting and part boarded.

Lounge/Dining Room 6.83m (22'5") x 4.18m (13'9") Two radiators, bifold doors to rear garden, open plan to:

> Ellis Winters has not tested any apparatus, equipment fitting or services and so cannot verify that they are in working order. The buyer is advised to obtain verification from their solicitor or surveyor. Floor plans are for representational purposes only and are not to scale