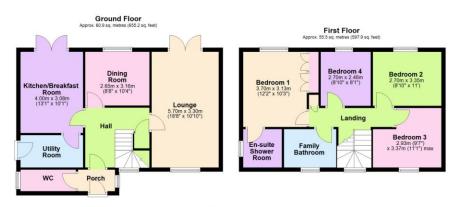

Total area: approx. 116.4 sq. metres (1253.0 sq. feet)

## 24 Princess Avenue, March, PE15 9SQ

Ground Floor

Porch Window to side.

WC

Fitted with WC and wash hand basin, window to side, radiator.

Hall

Stairs to first floor and landing, storage cupboard, radiator.

Lounge

5.70m (18'8") x 3.30m (10'10") Window to front, radiator, double doors to rear garden, living flame gas fire.

Dining Room 3.16m (10'4") x 2.65m (8'8") Window to rear, radiator.

Utility Room

Fitted w ith wall and base units, sink unit, plumbing for washing machine, space for tumble drier, gas fired boiler, radiator, door to side.

First Floor & Landing

Airing cupboard housing hot water tank and shelving, window to front, access to loft.

Bedroom 1

 $3.70m (12'2") \times 3.13m (10'3")$  Window to rear, radiator, two double door wardrobes.

En-suite Show er Room

Fitted with a three piece suite comprising shower cubicle, wash hand basin and WC, window to side, radiator.

Bedroom 2 3.35m (11') x 2.70m (8'10") Window to rear, radiator.

Bedroom 3

3.37m (11'1") max x 2.93m (9'7") Window to front, radiator.

Bedroom 4

2.70m (8'10") x 2.46m (8'1") Window to rear, radiator.

Family Bathroom

Fitted w ith a three piece suite comprising bath w ith telephone style mixer tap, wash hand basin and WC, w indow to front, radiator.