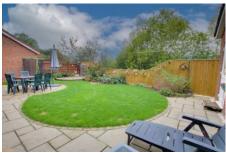

Outside

To the front of the property there is a small garden area with a double driveway at one side leading to the double garage with two electric doors and fitted with light and power. The West facing rear garden is laid to patio and law n with flower and shrub borders and outside awning.