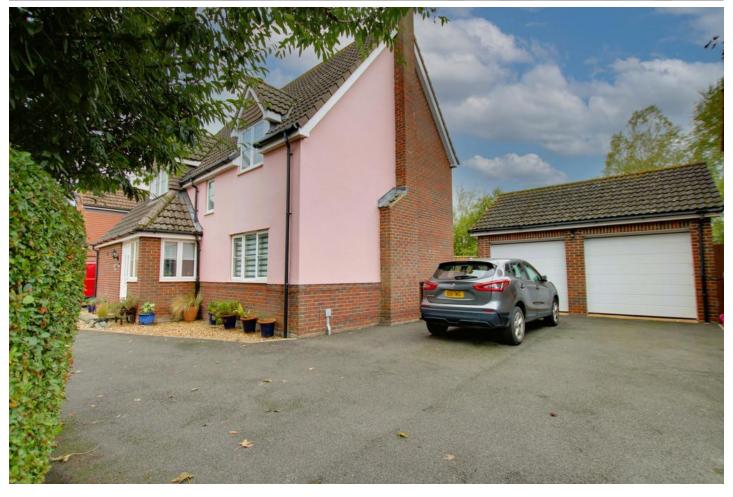

£348,000

24 Princess Avenue, March, PE15 9SQ

To arrange a viewing call us now on 01354 701000

Located in a very popular area this detached home is ideal for the growing family. The home boasts lounge with separate dining room, kitchen/breakfast room with integral appliances, utility and WC, four good size bedrooms, ensuite to master and family bathroom. Outside there is a double driveway and double garage plus lovely West facing rear garden. EPC C

Outside

To the front of the property there is a small garden area with a double driveway at one side leading to the double garage with two electric doors and fitted with light and power. The West facing rear garden is laid to patio and law n with flower and shrub borders and outside awning.