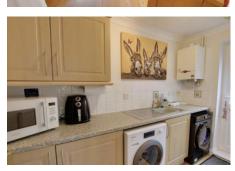

Lounge

5.70m (18'8") x 3.30m (10'10") Window to front, radiator, double doors to rear garden, living flame gas fire.

Dining Room 3.16m (10'4") x 2.65m (8'8") Window to rear, radiator.

Utility Room

Fitted w ith wall and base units, sink unit, plumbing for washing machine, space for tumble drier, gas fired boiler, radiator, door to side.