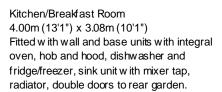

Lounge

5.70m (18'8") x 3.30m (10'10") Window to front, radiator, double doors to rear garden, living flame gas fire.

Dining Room 3.16m (10'4") x 2.65m (8'8") Window to rear, radiator.

Utility Room

Fitted w ith wall and base units, sink unit, plumbing for washing machine, space for tumble drier, gas fired boiler, radiator, door to side.