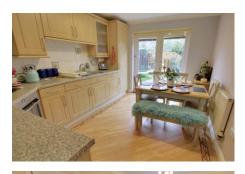

Lounge

5.70m (18'8") x 3.30m (10'10") Window to front, radiator, double doors to rear garden, living flame gas fire.

Dining Room 3.16m (10'4") x 2.65m (8'8") Window to rear, radiator.

Utility Room

Fitted w ith wall and base units, sink unit, plumbing for washing machine, space for tumble drier, gas fired boiler, radiator, door to side.