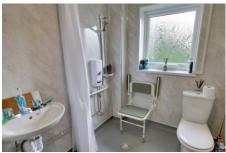

here is a good size, East facing garden. EPC TBC

Ground Floor

Porch Electric opening front door.

4.03m (13'3") x 3.60m (11'10") Window to front (with electric opener), log burner, two radiators, stairs to first floor and landing.

Kitchen/Dining Room 3.60m (11'10") x 3.56m (11'8") Fitted with wall and base units with integral oven and hob, gas fired boiler, plumbing for washing machine, sink unit with mixer tap, window to rear, radiator, door to:

Conservatory Brick and glazed construction and fitted with pow er, electric opening patio door to garden.

First Floor & Landing

Bedroom 1 3.60m (11'10") x 3.30m (10'10") Two windows to front, radiator.

Bedroom 2 2.85m (9'4") x 1.76m (5'9") Window to rear.

Wet Room Fitted with electric shower, wash hand basin and WC, window to rear.











## Outside

To the front of the property there is ample off road parking for multiple vehicles. The rear garden is laid to patio with the remainder left for cultivation with apple tree.

It should be noted that the property is on private drainage.

Freehold Council tax band A

Ellis Winters has not tested any apparatus, equipment fitting or services and so cannot verify that they are in working order. The buyer is advised to obtain verification from their solicitor or surveyor. Floor plans are for representational purposes only and are not to scale.

Elis Winters & Co 52 High Street, March, Cambridgeshire, PE15 9JR Tel: 01354 701000 Email: info@ellisw inters.co.uk www.ellisw inters.co.uk