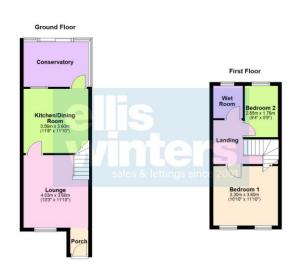

Ground Floor

Porch Electric opening front door.

4.03m (13'3") x 3.60m (11'10") Window to front (with electric opener), log burner, two radiators, stairs to first floor and landing.

Kitchen/Dining Room 3.60m (11'10") x 3.56m (11'8") Fitted with wall and base units with integral oven and hob, gas fired boiler, plumbing for washing machine, sink unit with mixer tap, window to rear, radiator, door to:

Conservatory Brick and glazed construction and fitted with pow er, electric opening patio door to garden.

First Floor & Landing

Bedroom 1 3.60m (11'10") x 3.30m (10'10") Two windows to front, radiator.

Bedroom 2 2.85m (9'4") x 1.76m (5'9") Window to rear.

Wet Room Fitted with electric shower, wash hand basin and WC, window to rear.

Freehold Council tax band A

Ellis Winters has not tested any apparatus, equipment fitting or services and so cannot verify that they are in working order. The buyer is advised to obtain verification from their solicitor or surveyor. Floor plans are for representational purposes only and are not to scale.