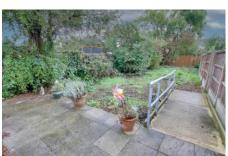

## Outside

To the front of the property there is ample off road parking for multiple vehicles. The rear garden is laid to patio with the remainder left for cultivation with apple tree.

It should be noted that the property is on private drainage.