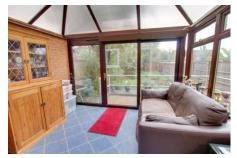

Conservatory Brick and glazed construction and fitted with pow er, electric opening patio door to garden.

First Floor & Landing

Bedroom 1 3.60m (11'10") x 3.30m (10'10") Two windows to front, radiator.

Bedroom 2 2.85m (9'4") x 1.76m (5'9") Window to rear.