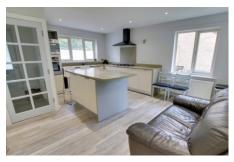

## 25 Gresley Way, March, PE15 8QA

Hall Radiator.

Kitchen/Breakfast Room 5.03m (16'6") x 4.72m (15'6")
Fitted w ith wall and base units with central island having breakfast bar each end, integral oven, microwave oven, hob, hood and dishwasher, one and half bow I sink unit w ith mixer tap, w indow to front and side, cupboard housing gas fired boiler, further cupboard, radiator, door to garden.