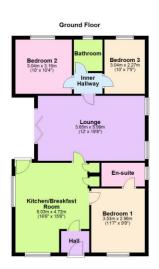

## 25 Gresley Way, March, PE15 8QA

Hall Radiator.

Kitchen/Breakfast Room 5.03m (16'6") x 4.72m (15'6")
Fitted w ith wall and base units with central island having breakfast bar each end, integral oven, microwave oven, hob, hood and dishwasher, one and half bow I sink unit w ith mixer tap, w indow to front and side, cupboard housing gas fired boiler, further cupboard, radiator, door to garden.

En-suite

Refitted with a three piece suite comprising walk in shower with rainfall head, vanity wash hand basin and WC, window to side, radiator.

Inner Hallway Access to loft.

Bedroom 2 3.16m (10'4") x 3.04m (10') Window to rear, radiator.

Bedroom 3 3.04m (10') x 2.27m (7'5") Window to rear, radiator.

## Bathroom

Refitted with a three piece suite comprising roll top bath with mixer tap shower head, wash hand basin and WC, window to rear, heated towel rail, cupboard with power and plumbing for washing machine.