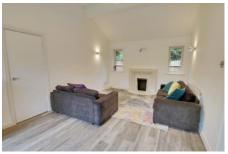

To the front of the property there is parking and garage. A gated side access leads to the South facing side and rear garden which is laid mainly to law n.

Freehold Council tax band C

Lounge

5.99m (19'8") x 3.65m (12') Vaulted ceiling, fire surround, twow indows to side, two radiators, bi-fold doors to garden. Ellis Winters has not tested any apparatus, equipment fitting or services and so cannot verify that they are in wor king order. The buyer is advised to obtain verification from their solicitor or surveyor. Floor plans are for representational purposes only and are not to scale.