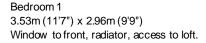

En-suite

Refitted with a three piece suite comprising walk in shower with rainfall head, vanity wash hand basin and WC, window to side, radiator.

Inner Hallway Access to loft.

Bedroom 2 3.16m (10'4") x 3.04m (10') Window to rear, radiator.

Bedroom 3 3.04m (10') x 2.27m (7'5") Window to rear, radiator.