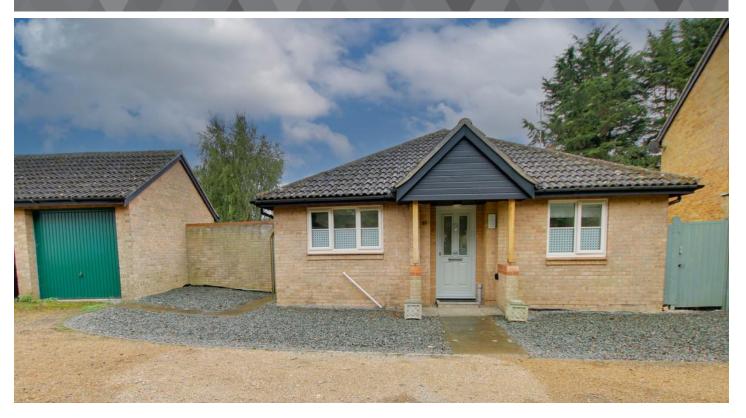

## To arrange a viewing call us now on 01354 701000

Offered with no chain this lovely bungalow sits on a fabulous plot in a cul-de-sac location.

Accommodation comprises kitchen/breakfast room with central island and integral appliances, lounge/diner with vaulted ceiling and bi-fold doors, three bedrooms with ensuite to master and family bathroom.

Outside there is garage and parking plus South facing garden which wraps around the side and rear. EPC D

To the front of the property there is parking and garage. A gated side access leads to the South facing side and rear garden which is laid mainly to law n.

Freehold Council tax band C

Lounge

5.99m (19'8") x 3.65m (12') Vaulted ceiling, fire surround, twow indows to side, two radiators, bi-fold doors to garden. Ellis Winters has not tested any apparatus, equipment fitting or services and so cannot verify that they are in wor king order. The buyer is advised to obtain verification from their solicitor or surveyor. Floor plans are for representational purposes only and are not to scale.