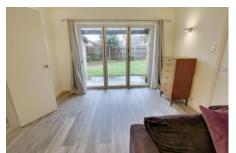

## Bathroom

Refitted with a three piece suite comprising roll top bath with mixer tap shower head, wash hand basin and WC, window to rear, heated towel rail, cupboard with power and plumbing for washing machine.