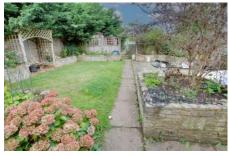

#### Outside

To the front of the property there is off road parking. A passageway at the side of the property leads to the rear garden which is laid to patio and law n with raised beds, number of greenhouses and shed with a variety of fruit trees.