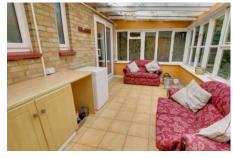

Conservatory Plumbing for washing machine, door to garden.

Bedroom 1 3.55m (11'8") x 3.47m (11'5") Window to front, radiator, fitted wardrobes.

Bedroom 2 2.90m (9'6") x 2.87m (9'5") Radiator, patio doors to conservatory.