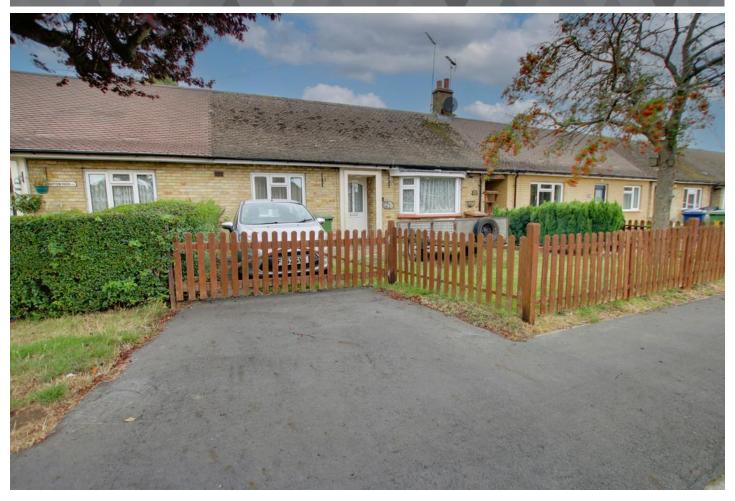

### 58 Grounds Avenue, March, PE15 9BA

### To arrange a viewing call us now on 01354 701000

Located in a POPULAR AREA this bungalow is offered with NO CHAIN and has many features including lounge with LOG BURNER, kitchen plus DINING ROOM AND CONSERVATORY, two double bedrooms, bathroom and WC. Outside there is OFF ROAD PARKING AND GENEROUS REAR GARDEN. EPC E

#### Outside

To the front of the property there is off road parking. A passageway at the side of the property leads to the rear garden which is laid to patio and law n with raised beds, number of greenhouses and shed with a variety of fruit trees.