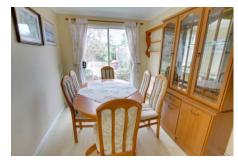

#### Kitchen

 $4.18m (13'9") \times 2.87m (9'5")$ Fitted w ith wall and base units with oven, hob and hood, cupboard housing gas fired boiler, sink unit w ith mixer tap, window to rear.

Dining Room 3.36m (11') x 2.41m (7'11") Radiator, patio doors to rear garden.