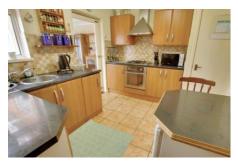

#### Kitchen

 $4.18m (13'9") \times 2.87m (9'5")$ Fitted w ith wall and base units with oven, hob and hood, cupboard housing gas fired boiler, sink unit w ith mixer tap, window to rear.

Dining Room 3.36m (11') x 2.41m (7'11") Radiator, patio doors to rear garden.