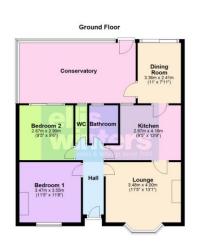

#### Hall Radiator.

#### Lounge

4.00m (13'1") x 3.48m (11'5") Bay window to front, fireplace with log burner inset, radiator.

#### Kitchen

 $4.18m (13'9") \times 2.87m (9'5")$ Fitted w ith wall and base units with oven, hob and hood, cupboard housing gas fired boiler, sink unit w ith mixer tap, window to rear.

Dining Room 3.36m (11') x 2.41m (7'11") Radiator, patio doors to rear garden.

Conservatory Plumbing for washing machine, door to garden.

Bedroom 1 3.55m (11'8") x 3.47m (11'5") Window to front, radiator, fitted wardrobes.

Bedroom 2 2.90m (9'6") x 2.87m (9'5") Radiator, patio doors to conservatory.

#### Bathroom

Fitted with a two piece suite comprising bath with mixer tap shower and vanity wash hand basin, radiator and window to rear.

WC WC and w indow to rear.