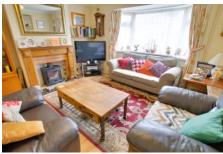

#### Lounge

4.00m (13'1") x 3.48m (11'5") Bay window to front, fireplace with log burner inset, radiator.