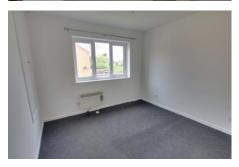

3.15m (10'4") x 3.10m (10'2") Window to front, radiator, door to:

Bedroom 2

3.20m (10'6") x 2.20m (7'3")

Window to rear, radiator.

Outside The front garden is gravelled with shrubs, the rear garden is laid to lawn.