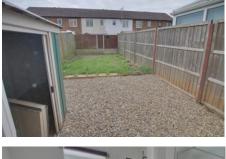

3.15m (10'4") x 3.10m (10'2") Window to front, radiator, door to:

Bedroom 2

3.20m (10'6") x 2.20m (7'3")

Window to rear, radiator.

Outside The front garden is gravelled with shrubs, the rear garden is laid to lawn.