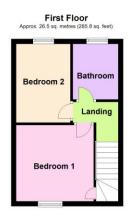

Total area: approx. 53.1 sq. metres (571.6 sq. feet)

3.15m (10'4") x 3.10m (10'2") Window to front, radiator, door to:

Bedroom 2

3.20m (10'6") x 2.20m (7'3")

Window to rear, radiator.

Outside The front garden is gravelled with shrubs, the rear garden is laid to lawn.