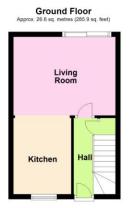

Total area: approx. 53.1 sq. metres (571.6 sq. feet)

#### Ground Floor

Front entrance door to:

Hall Under-stair storage cupboard, stairs to first floor.

Living Room

4.15m (13'7") x 3.20m (10'6") Radiator, double glazed sliding patio door to garden, open plan to:

3.10m (10'2") x 2.35m (7'9") Matching range of base and eye level units with worktop space over, stainless steel sink w ith single drainer, plumbing for washing machine, window to front.

First Floor Landing