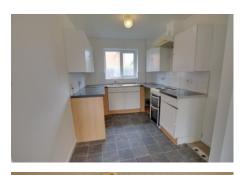

3.10m (10'2") x 2.35m (7'9") Matching range of base and eye level units with worktop space over, stainless steel sink w ith single drainer, plumbing for washing machine, window to front.

First Floor Landing