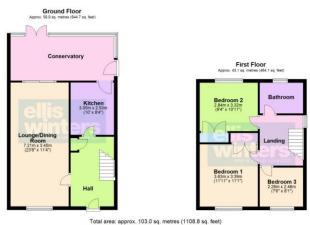

#### Ground Floor

#### Hall

Storage cupboard, radiator, stairs to first floor and landing.

Lounge/Dining Room 7.21m (23'8") x 3.45m (11'4") Window to front, radiator, ornamental fireplace

# Conservatory

Brick and glazed construction, radiator, double doors to rear and door to side.

#### Kitchen

3.05m (10') x 2.53m (8'4")

Fitted with wall and base units with double oven, hob and hood, gas fired boiler, sink unit with mixer tap, plumbing for washing machine, window to rear, door to rear.

#### Bedroom 1

3.63m (11'11") x 3.39m (11'1") Window to front, radiator, double cupboard.

## Bedroom 2

3.32m (10'11") x 2.84m (9'4") Window to rear, radiator, double cupboard.

# Bedroom 3

2.46m (8'1") x 2.28m (7'6") Window to front, radiator.

## Bathroom

Fully tiled and fitted with a three piece suite comprising bath with shower over, wash hand basin and WC, window to rear, radiator.

#### Outside

A driveway at one side provides off road parking leading to the garage. The rear garden is laid to patio and lawn.

Council tax band B

Freehold

Ellis Winters has not tested any apparatus, equipment fitting or services and so cannot verify that they are in working order. The buyer is advised to obtain verification from their solicitor or surveyor. Floor plans are for representational purposes only and are not to scale.