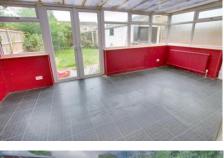

# Conservatory

Brick and glazed construction, radiator, double doors to rear and door to side.