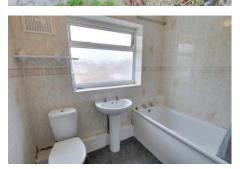

## Bathroom

Fully tiled and fitted with a three piece suite comprising bath with shower over, wash hand basin and WC, window to rear, radiator.