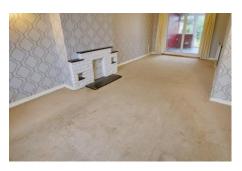

#### Hall

Storage cupboard, radiator, stairs to first floor and landing.

Lounge/Dining Room 7.21m (23'8") x 3.45m (11'4") Window to front, radiator, ornamental fireplace