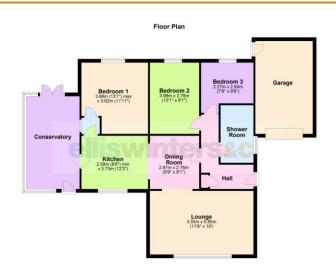

Outside

Freehold

Airing cupboard housing hot water tank, radiator.

5.80m (19') x 3.55m (11'8") Window to front, radiator, open plan to:

Dining Room 2.97m (9'9") x 2.76m (9'1")

Conservatory Brick and glazed construction, radiator,

Bedroom 1 3.98m (13'1") max x 3.62m (11'11") Window to rear, radiator.

Bedroom 2 3.98m (13'1") x 2.76m (9'1")

Bedroom 3

Radiator, open plan to:

3.73m (12'3") x 2.59m (8'6") min Fitted with wall and base units with integral double oven, hob, hood, microwave, dishwasher and fridge/freezer, sink unit with mixer tap, window to front, radiator, door to:

double doors to rear garden, door to front.

Window to rear, radiator.

Fully tiled and fitted with an oversized walk in shower unit, WC and vanity wash hand basin with cupboards and storage, window to side, heated towel rail.