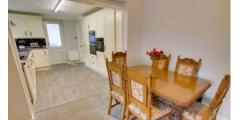

Bedroom 1 3.98m (13'1") max x 3.62m (11'11") Window to rear, radiator.

Bedroom 2 3.98m (13'1") x 2.76m (9'1")

Bedroom 3

Radiator, open plan to:

3.73m (12'3") x 2.59m (8'6") min Fitted with wall and base units with integral double oven, hob, hood, microwave, dishwasher and fridge/freezer, sink unit with mixer tap, window to front, radiator, door to: