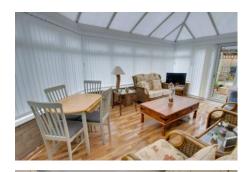

Outside

Freehold

Airing cupboard housing hot water tank, radiator.

5.80m (19') x 3.55m (11'8") Window to front, radiator, open plan to:

Dining Room 2.97m (9'9") x 2.76m (9'1")

Conservatory Brick and glazed construction, radiator,