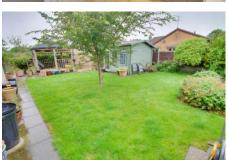

## 24 Mill Way, Friday Bridge, PE14 0HZ

To the front of the property the garden is laid

and power and door to rear. A gated side

access leads to a patio area with storage shed and has a water supply. The rear

garden is laid to patio and lawn with raised

Ellis Winters has not tested any apparatus, equipment fitting

or services and so cannot verify that they are in working

solicitor or surveyor. Floor plans are for representational

order. The buyer is advised to obtain verification from their

and covered pergola seating area,

summerhouse and pond.

purposes only and are not to scale

Council tax band C

to gravel and can facilitate parking for multiple vehicles as well as the driveway leading to the Garage which is fitted with light