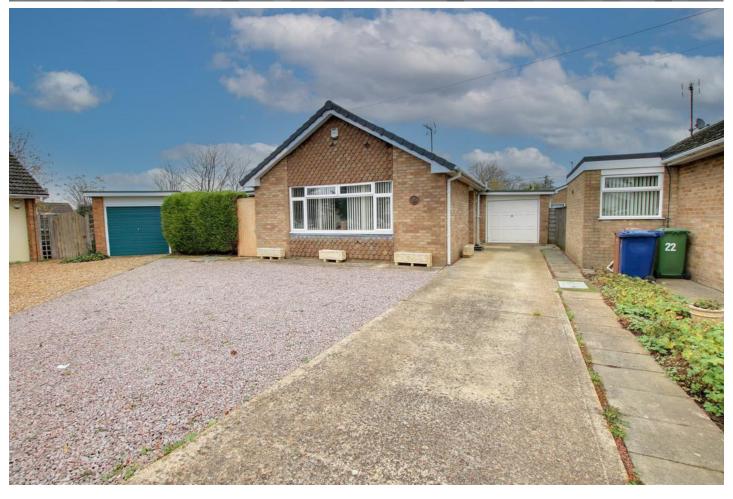

## To arrange a viewing call us now on 01354 701000

This extended bungalow is located in a village between March & Wisbech and boasts a good level of accommodation including kitchen opening onto DINING ROOM, good size lounge, CONSERVATORY, shower room and THREE GOOD SIZE BEDROOMS. Outside there is garage & parking plus pretty garden with summerhouse and pond. EPC D

## 24 Mill Way, Friday Bridge, PE14 0HZ

To the front of the property the garden is laid

and power and door to rear. A gated side

access leads to a patio area with storage shed and has a water supply. The rear

order. The buyer is advised to obtain verification from their

and covered pergola seating area,

summerhouse and pond.

purposes only and are not to scale

Council tax band C

to gravel and can facilitate parking for multiple vehicles as well as the driveway leading to the Garage which is fitted with light

Outside

Freehold

Airing cupboard housing hot water tank, radiator.

5.80m (19') x 3.55m (11'8") Window to front, radiator, open plan to:

Dining Room 2.97m (9'9") x 2.76m (9'1")

Conservatory Brick and glazed construction, radiator,