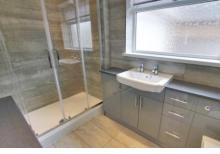

double doors to rear garden, door to front.

Window to rear, radiator.

Fully tiled and fitted with an oversized walk in shower unit, WC and vanity wash hand basin with cupboards and storage, window to side, heated towel rail.