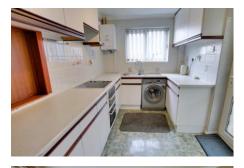

## ·

Kitchen 3.45m (11'4") x 2.25m (7'5") Wall and base units with integral double oven and hob, gas fired boiler, sink unit with mixer tap, plumbing for washing machine, window to rear, door to side.