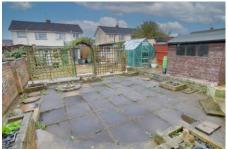

#### Outside

To the front of the property the brick weave driveway provides ample off road parking and leads to the carport at one side. A gated side access leads to the South facing rear garden which is laid mainly to patio with outside water supply, shed, greenhouse and two brick built stores.