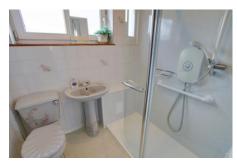

## Show er Room

Fitted with a three piece suite comprising shower unit, wash hand basin and WC, window to rear, radiator.