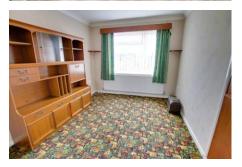

#### Bedroom 1

Fitted w ardrobes to one wall, window to rear, radiator.

## 3.76m (12'4") x 2.86m (9'5")

Window to front, cupboard housing hotwater tank (seller believe this is also heated via the solar power but we await paperwork on this,) radiator.

## Bedroom 3

2.78m (9'1") x 2.27m (7'5")

Window to front, radiator.