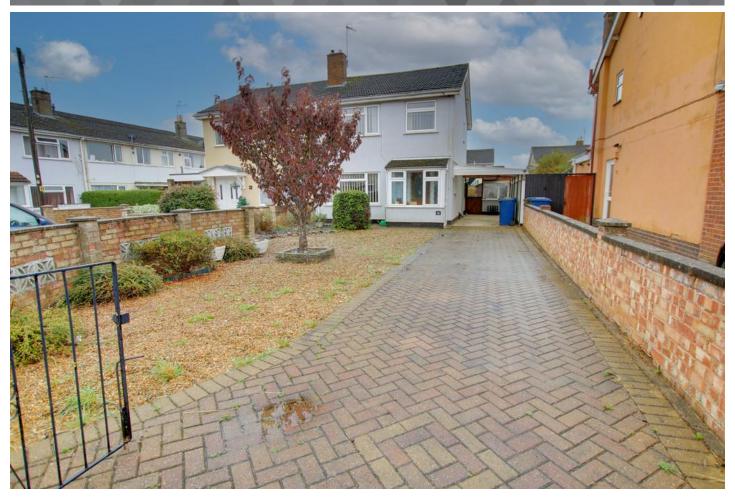

#### Outside

To the front of the property the brick weave driveway provides ample off road parking and leads to the carport at one side. A gated side access leads to the South facing rear garden which is laid mainly to patio with outside water supply, shed, greenhouse and two brick built stores.