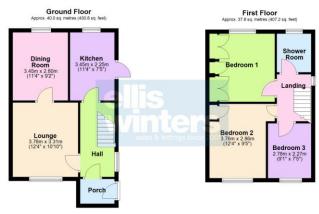

Total area: approx. 77.8 sq. metres (837.9 sq. feet)

#### Ground Floor

Porch Door to:

#### Hall

Window to side, radiator, stairs to first floor and landing.

## Lounge

3.76m (12'4") x 3.31m (10'10") Window to front, radiator, door to:

# Dining Room

3.45m (11'4") x 2.80m (9'2") Window to rear, radiator.

## ·

Kitchen 3.45m (11'4") x 2.25m (7'5") Wall and base units with integral double oven and hob, gas fired boiler, sink unit with mixer tap, plumbing for washing machine, window to rear, door to side.

#### First Floor & Landing

Window to side, access to loftwith light and part boarded.

#### Bedroom 1

Fitted w ardrobes to one wall, window to rear, radiator.

## 3.76m (12'4") x 2.86m (9'5")

Window to front, cupboard housing hotwater tank (seller believe this is also heated via the solar power but we await paperwork on this,) radiator.

## Bedroom 3

2.78m (9'1") x 2.27m (7'5")

Window to front, radiator.

## Show er Room

Fitted with a three piece suite comprising shower unit, wash hand basin and WC, window to rear, radiator.