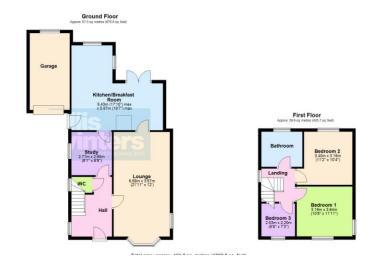

# Ground Floor

#### Hall

Window to side, radiator, stairs to first floor and landing.

#### WC

Fitted with WC and wash hand basin, window to side, radiator.

## Study

2.77m (9'1") x 2.65m (8'8") Window to side, radiator.

#### ou na a a

6.69m (21'11") x 3.67m (12') Bay window to front, window to side, two radiators, log burner.

# Kitchen/Breakfast Room

5.97m (19'7") max x 5.43m (17'10") max L shaped room with vaulted ceiling, fitted with wall and base units with plumbing for washing machine and dishwasher, Lacanche range style cooker, window to side and rear, two skylight windows, two radiators, double doors to garden, door to garage.

First Floor & Landing Window to side.

## Bedroom 1

 $3.64m (11'11") \times 3.19m (10'6")$  Window to front and side, radiator.

# Bedroom 2

3.40m (11'2") x 3.16m (10'4") Window to rear, radiator.

Bedroom 3 2.20m (7'3") x 2.03m (6'8") Window to front, radiator.

## Bathroom

Fitted w ith a four piece suite comprising roll top bath, shower cubicle, vanity wash hand basin and WC, w indow to rear, heated towel rail.