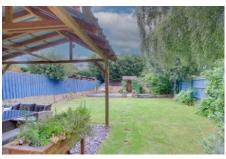

#### Outside

To the front and side of the property there is a gravel driveway providing off road parking for multiple vehicles plus electric vehicle charger and leads to the GARAGEw hich is fitted with light and power and has personal door to the main house. The rear garden is laid to patio with water supply leading to the main garden which is laid to law nwith undercover seating area. A gated access leads to a further garden area.