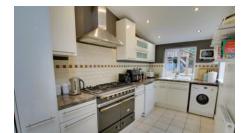

# Kitchen/Breakfast Room

5.97m (19'7") max x 5.43m (17'10") max L shaped room with vaulted ceiling, fitted with wall and base units with plumbing for washing machine and dishwasher, Lacanche range style cooker, window to side and rear, two skylight windows, two radiators, double doors to garden, door to garage.