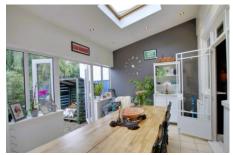

# Kitchen/Breakfast Room

5.97m (19'7") max x 5.43m (17'10") max L shaped room with vaulted ceiling, fitted with wall and base units with plumbing for washing machine and dishwasher, Lacanche range style cooker, window to side and rear, two skylight windows, two radiators, double doors to garden, door to garage.