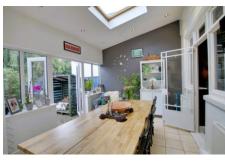

### Kitchen/Breakfast Room

5.97m (19'7") max x 5.43m (17'10") max L shaped room w ith vaulted ceiling, fitted w ith wall and base units w ith plumbing for washing machine and dishwasher, Lacanche range style cooker, window to side and rear, tw o skylight windows, two radiators, double doors to garden, door to garage.