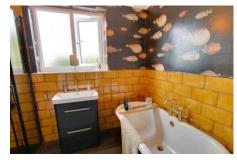

Bedroom 3 2.20m (7'3") x 2.03m (6'8") Window to front, radiator.

Bathroom Fitted with a four piece suite comprising roll top bath, shower cubicle, vanity wash hand basin and WC, window to rear, heated towel rail.