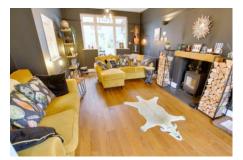

#### Lounge

6.69m (21'11") x 3.67m (12') Bay window to front, window to side, two radiators, log burner.