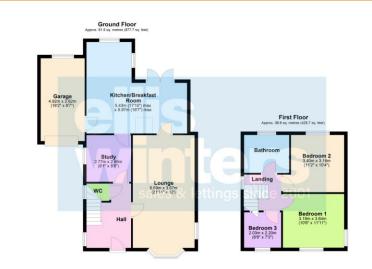

### Ground Floor

### Hall

Window to side, radiator, stairs to first floor and landing.

## WC

Fitted with WC and wash hand basin, window to side, radiator.

#### Study

2.77m (9'1") x 2.65m (8'8") Window to side, radiator.

#### Lounge

6.69m (21'11") x 3.67m (12') Bay window to front, window to side, two radiators, log burner.

### Kitchen/Breakfast Room

5.97m (19'7") max x 5.43m (17'10") max L shaped room w ith vaulted ceiling, fitted w ith wall and base units w ith plumbing for washing machine and dishwasher, Lacanche range style cooker, window to side and rear, tw o skylight windows, two radiators, double doors to garden, door to garage.

First Floor & Landing Window to side.

 $\begin{array}{l} \text{Bedroom 1} \\ \text{3.64m (11'11") x 3.19m (10'6")} \\ \text{Window to front and side, radiator.} \end{array}$ 

Bedroom 2 3.40m (11'2") x 3.16m (10'4") Window to rear, radiator.

Bedroom 3 2.20m (7'3") x 2.03m (6'8") Window to front, radiator.

Bathroom Fitted with a four piece suite comprising roll top bath, shower cubicle, vanity wash hand basin and WC, window to rear, heated towel rail.