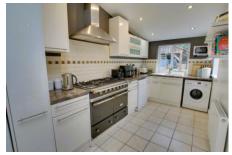

### Kitchen/Breakfast Room

5.97m (19'7") max x 5.43m (17'10") max L shaped room w ith vaulted ceiling, fitted w ith wall and base units w ith plumbing for washing machine and dishwasher, Lacanche range style cooker, window to side and rear, tw o skylight windows, two radiators, double doors to garden, door to garage.