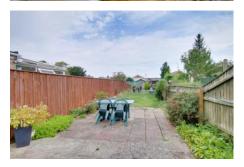

### Bedroom 2

3.55m (11'8") x 3.37m (11'1") Window to rear, radiator, door to:

Bedroom 3 2.71m (8'11") x 2.27m (7'5") Window to side, radiator.

To the front of the property there is off road parking. At the rear of the home there is a small enclosed courtyard with a gate leading to the communal pathw ay which leads to the remainder of the generous rear garden which is laid to patio and law n.