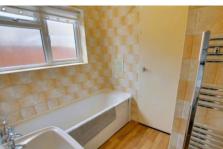

#### Bathroom

Fitted with a two piece suite comprising bath with mixer tap shower, wash hand basin, window to side, radiator, door to:

WC, w indow to side, radiator.

Bedroom 1

3.55m (11'8") x 3.38m (11'1")
Storage cupboard housing gas fired boiler, window to front, radiator.