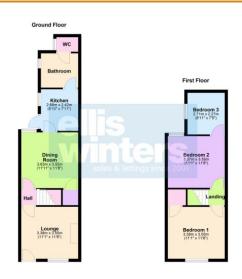

## 105 Elwyn Road, March, PE15 9DB

Ground Floor

Lounge 3.55m (11'8") x 3.38m (11'1") Radiator, window to front.

Hall Stairs to first floor.

Dining Room 3.63m (11'11") x 3.55m (11'8") Window to rear, two radiators, cupboard. Ellis Winters has not tested any apparatus, equipment fitting or services and so cannot verify that they are in working order. The buyer is advised to obtain verification from their solicitor or surveyor. Floor plans are for representational purposes only and are not to scale.

#### Kitchen

2.68m (8'10") x 2.42m (7'11")
Fitted with wall and base units with integral oven and hob, plumbing for washing machine, sink unit with mixer tap, window to side, radiator, door to garden.

#### Bathroom

Fitted with a two piece suite comprising bath with mixer tap shower, wash hand basin, window to side, radiator, door to:

WC, w indow to side, radiator.

Bedroom 1

3.55m (11'8") x 3.38m (11'1")
Storage cupboard housing gas fired boiler, window to front, radiator.

### Bedroom 2

3.55m (11'8") x 3.37m (11'1") Window to rear, radiator, door to:

Bedroom 3 2.71m (8'11") x 2.27m (7'5") Window to side, radiator.

To the front of the property there is off road parking. At the rear of the home there is a small enclosed courtyard with a gate leading to the communal pathw ay which leads to the remainder of the generous rear garden which is laid to patio and law n.