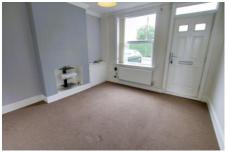

## 105 Elwyn Road, March, PE15 9DB

Ground Floor

Lounge 3.55m (11'8") x 3.38m (11'1") Radiator, window to front.

Hall Stairs to first floor.

Dining Room 3.63m (11'11") x 3.55m (11'8") Window to rear, two radiators, cupboard. Ellis Winters has not tested any apparatus, equipment fitting or services and so cannot verify that they are in working order. The buyer is advised to obtain verification from their solicitor or surveyor. Floor plans are for representational purposes only and are not to scale.