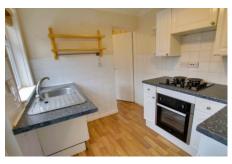

#### Kitchen

2.68m (8'10") x 2.42m (7'11")
Fitted with wall and base units with integral oven and hob, plumbing for washing machine, sink unit with mixer tap, window to side, radiator, door to garden.