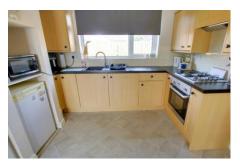

#### Kitchen

3.27m (10'9") max x 2.58m (8'6") Fitted with wall and base units, fitted oven, hob and hood, sink unit with mixer tap, window to rear, radiator, open plan to:

4.14m (13'7") max x 2.84m (9'4") Window to front, radiator.