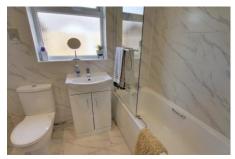

#### Bathroom

Fully tiled and fitted with a three piece suite comprising bath with shower over, vanity wash hand basin and WC, window to rear, heated towel rail.