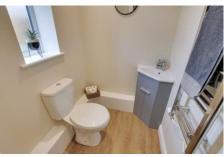

### WC

Fitted with a two piece suite comprising vanity wash hand basin and WC, window to rear, heated towel rail.