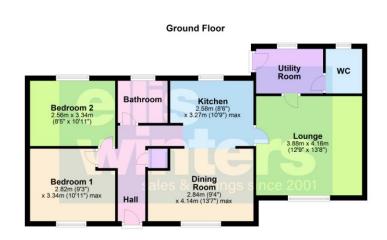

#### Hall

Cupboard housing gas fired boiler, radiator, access to loft with part boarding and light.

#### Freehold Council tax band B

4.16m (13'8") x 3.88m (12'9") Window to front, radiator.

#### Kitchen

3.27m (10'9") max x 2.58m (8'6") Fitted with wall and base units, fitted oven, hob and hood, sink unit with mixer tap, window to rear, radiator, open plan to:

4.14m (13'7") max x 2.84m (9'4") Window to front, radiator.

#### Utility Room

Wall and base units, plumbing for washing

machine, window to rear, heated towel rail, door to garden.

### WC

Fitted with a two piece suite comprising vanity wash hand basin and WC, window to rear, heated towel rail.

#### Bedroom 1

3.34m (10'11") max x 2.82m (9'3") Window to front, radiator.

#### Bedroom 2

3.34m (10'11") x 2.56m (8'5") Window to rear, radiator.

#### Bathroom

Fully tiled and fitted with a three piece suite comprising bath with shower over, vanity wash hand basin and WC, window to rear, heated towel rail.