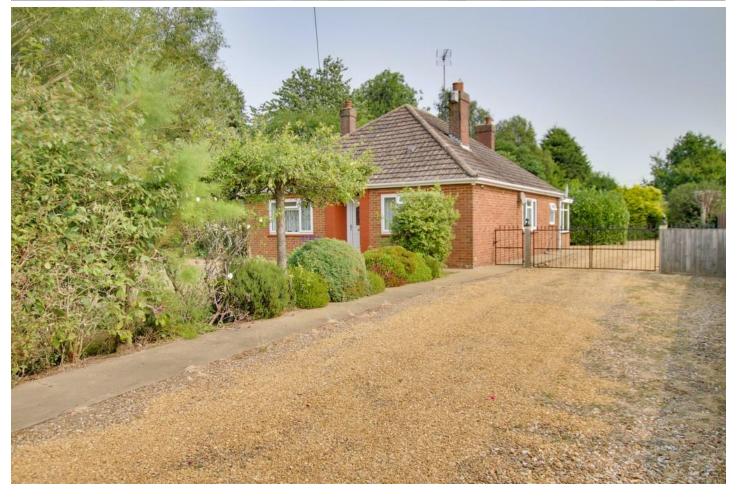

£350,000

Cherry Leaf, Wisbech Road, Tipps End, PE14 9SQ

# To arrange a viewing call us now on 01354 701000

size of approx. 1 ACRE STS this bungalow must be viewed to be fully appreciated.
Accommodation comprises, lounge, kitchen/diner, conservatory, THREE DOUBLE BEDROOMS and shower room. Outside there is ample parking, various outbuildings with the land laid mainly to grass with a variety of trees. EPC D

Located in a SEMI RURAL LOCATION and boasting a plot

Total area: approx. 101.2 sq. metres (1088.9 sq. feet)