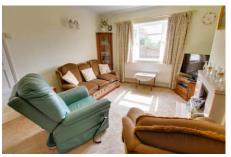

## Hall

Radiator, access to loftwith ladder, light and part boarded.

4.47m (14'8") x 3.63m (11'11") Window to side, fireplace, radiator,