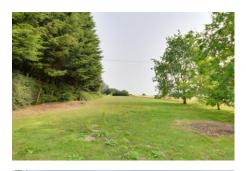

# To arrange a viewing call us now on 01354 701000

size of approx. 1 ACRE STS this bungalow must be viewed to be fully appreciated.
Accommodation comprises, lounge, kitchen/diner, conservatory, THREE DOUBLE BEDROOMS and shower room. Outside there is ample parking, various outbuildings with the land laid mainly to grass with a variety of trees. EPC D

# Show er Room

Fitted with a three piece suite comprising walk in shower, vanity wash hand basin and

WC, w indow to side, radiator.

The front garden is laid mainly to law nw ith established shrubbery. A driveway at one side provides ample off road parking with double gates giving access to the rear where there is further parking and variety of outbuilding. To the other side there is another garden areaw ith oil tank. The remainder of the land is laid mainly to grass with trees, pond and two greenhouses.