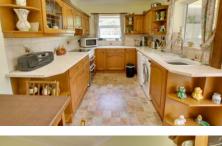

# Kitchen/Dining Room

5.41m (17'9") x 2.48m (8'2")

Fitted with wall and base units with electric cooker point, plumbing for washing machine, one and half bow I sink unit with mixer tap, oil fired boiler, window to side and rear, radiator.