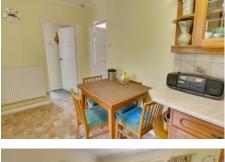

# Kitchen/Dining Room

5.41m (17'9") x 2.48m (8'2")

Fitted with wall and base units with electric cooker point, plumbing for washing machine, one and half bow I sink unit with mixer tap, oil fired boiler, window to side and rear, radiator.