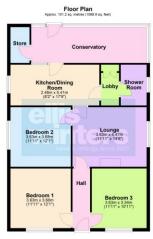

Located in a SEMI RURAL LOCATION and boasting a plot

Total area: approx. 101.2 sq. metres (1088.9 sq. feet)

## Hall

Radiator, access to loftwith ladder, light and part boarded.

4.47m (14'8") x 3.63m (11'11") Window to side, fireplace, radiator,

# Kitchen/Dining Room

5.41m (17'9") x 2.48m (8'2")

Fitted with wall and base units with electric cooker point, plumbing for washing machine, one and half bow I sink unit with mixer tap, oil fired boiler, window to side and rear, radiator.

## Conservatory

Brick and glazed construction, door to garden, storeroom.

## Bedroom 1

3.68m (12'1") x 3.63m (11'11") Window to front, radiator.

Bedroom 2 3.68m (12'1") x 3.63m (11'11") Window to side, radiator.

# Bedroom 3

3.63m (11'11") x 3.34m (10'11") Window to front, radiator.

## Inner Lobby

Airing cupboardwith tank and shelving.

# Show er Room

Fitted with a three piece suite comprising walk in shower, vanity wash hand basin and

WC, w indow to side, radiator.

The front garden is laid mainly to law nw ith established shrubbery. A driveway at one side provides ample off road parking with double gates giving access to the rear where there is further parking and variety of outbuilding. To the other side there is another garden areaw ith oil tank. The remainder of the land is laid mainly to grass with trees, pond and two greenhouses.