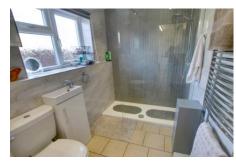

#### Show er Room

Fully tiled and fitted with a three piece suite comprising walk in shower unit with rain shower head, vanity wash hand basin and WC, window to rear, heated towel rail.

First Floor & Landing Radiator, access to loft with ladder, partial boarding and light.