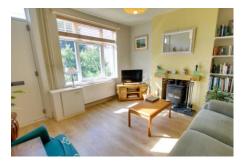

#### Ground Floor

Lounge 3.90m (12'10") x 3.75m (12'4") Window to front, radiator, log burner, door to:

Inner Lobby Storage cupboard.

Dining Room 3.77m (12'4") x 3.68m (12'1") Window to rear, radiator, stairs to first floor and landing, log burner.