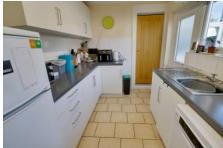

#### Kitchen

4.08m (13'5") x 2.25m (7'4") Fitted w ith wall and base units, integral oven, hob and hood, gas fired boiler, sink unit, plumbing for washing machine and dishwasher, window to side, door to side, radiator.