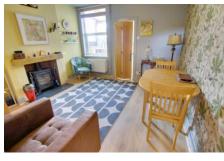

#### Ground Floor

Lounge 3.90m (12'10") x 3.75m (12'4") Window to front, radiator, log burner, door to:

Inner Lobby Storage cupboard.

Dining Room 3.77m (12'4") x 3.68m (12'1") Window to rear, radiator, stairs to first floor and landing, log burner.