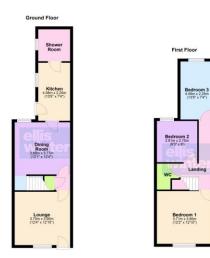

#### Ground Floor

Lounge 3.90m (12'10") x 3.75m (12'4") Window to front, radiator, log burner, door to:

Inner Lobby Storage cupboard.

Dining Room 3.77m (12'4") x 3.68m (12'1") Window to rear, radiator, stairs to first floor and landing, log burner.

#### Kitchen

4.08m (13'5") x 2.25m (7'4") Fitted w ith wall and base units, integral oven, hob and hood, gas fired boiler, sink unit, plumbing for washing machine and dishwasher, window to side, door to side, radiator.

#### Show er Room

Fully tiled and fitted with a three piece suite comprising walk in shower unit with rain shower head, vanity wash hand basin and WC, window to rear, heated towel rail.

First Floor & Landing Radiator, access to loft with ladder, partial boarding and light.

#### Bedroom

1 3.90m (12'10") x 3.71m (12'2") Window to front, omamental cast fireplace, radiator.

Bedroom 2 2.81m (9'3") x 2.75m (9') Window to rear, radiator.

Bedroom 3 4.08m (13'5") x 2.25m (7'4") Window to rear, radiator.

#### WC

Fitted with WC and wash hand basin, radiator. (There was previously a shower in the room but the space was re purposed. It could be reinstated **i** required.)

Ellis Winters & Co 52 High Street, March, Cambridgeshire, PE15 9JR Tel: 01354 701000 Email: info@ellisw inters.co.uk www.ellisw inters.co.uk

#### Outside

The rear garden is laid to patio with water supply, shed and wild lower garden.

Freehold Council tax band A

Ellis Winters has not tested any apparatus, equi pment fitting or services and so cannot verify that they are in working order. The buyer is advised to obtain verification from their solicitor or surveyor. Floor plans are for representational purposes only and are not to scale.