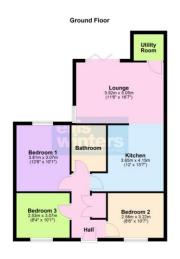

#### Hall

Storage cupboard with shelves and hanging rail, radiator.

#### Lounge

5.05m (16'7") x 3.52m (11'6") Window to side, bi-fold doors opening to the rear garden, electric radiator, ceiling lantern.

#### Kitchen

4.15m (13'7") x 3.65m (12') Fitted w ith wall and base units with integral oven, hob and hood, plumbing for dishwasher, one and half sink unit w ith mixer tap, heated towel rail, access to loft with light and part boarded.

Utility Room Plumbing for washing machine gas fired combination boiler.

Bedroom 1 3.81m (12'6") x 3.07m (10'1") Window to rear, radiator.

Bedroom 2 3.22m (10'7") x 2.58m (8'6") Window to front, radiator.

Bedroom 3 3.07m (10'1") x 2.53m (8'4") Window to front, radiator.

#### Bathroom

Fully tiled and fitted with a three piece suite comprising bath with mixer tap shower, vanity wash hand basin and WC, heated towel rail.