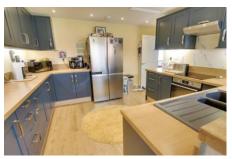

#### Kitchen

4.15m (13'7") x 3.65m (12') Fitted w ith wall and base units with integral oven, hob and hood, plumbing for dishwasher, one and half sink unit w ith mixer tap, heated towel rail, access to loft with light and part boarded.