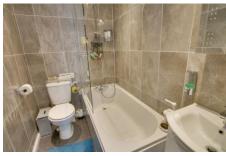

#### Bathroom

Fully tiled and fitted with a three piece suite comprising bath with mixer tap shower, vanity wash hand basin and WC, heated towel rail.