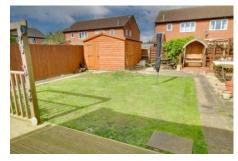

#### Outside

There is off road parking to the front of the property for multiple vehicles. The rear garden is laid to decking and lawn with brick built shed, outside water supply, electric and lighting.