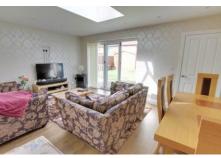

#### Lounge

5.05m (16'7") x 3.52m (11'6") Window to side, bi-fold doors opening to the rear garden, electric radiator, ceiling lantern.