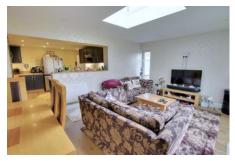

#### Lounge

5.05m (16'7") x 3.52m (11'6") Window to side, bi-fold doors opening to the rear garden, electric radiator, ceiling lantern.

#### Kitchen

4.15m (13'7") x 3.65m (12') Fitted w ith wall and base units with integral oven, hob and hood, plumbing for dishwasher, one and half sink unit w ith mixer tap, heated towel rail, access to loft with light and part boarded.