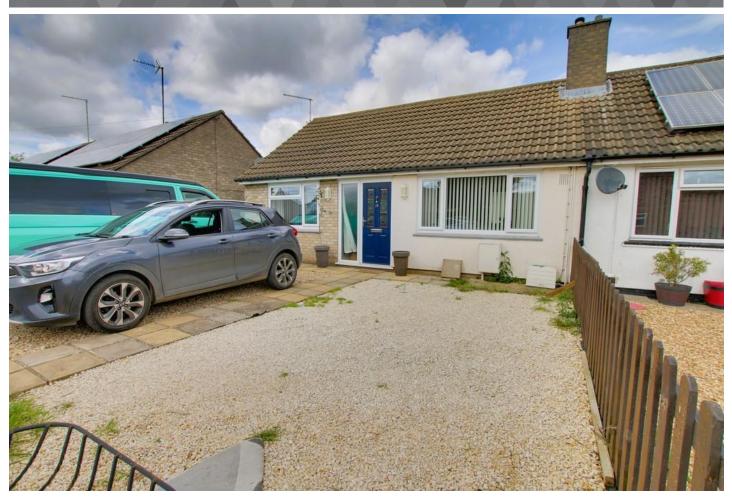

### 18 Asplin Avenue, March, PE15 9ER

To arrange a viewing call us now on 01354 701000

Located close to local amenities this EXTENDED BUNGALOW is larger than it looks! Accommodation comprises THREE BEDROOMS, kitchen with oven & hob opening to LOUNGE WITH BI-FOLD DOORS AND CEILING LANTERN, utility room and REFITTED BATHROOM. Outside there is ample parking and enclosed rear garden. EPC D

#### Outside

There is off road parking to the front of the property for multiple vehicles. The rear garden is laid to decking and lawn with brick built shed, outside water supply, electric and lighting.