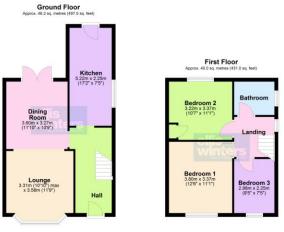

Total area: approx. 86.3 sq. metres (928.5 sq. feet)

## Ground Floor

#### Hall

Stairs to first floor and landing, double cupboard under, underfloor heating.

# Lounge

3.58m (11'9") x 3.31m (10'10") max Bay window to front, underfloor heating, wide opening to:

Dining Room 3.60m (11'10") x 3.27m (10'9") Double doors to rear, underfloor heating.

# Kitchen

5.22m (17'2") x 2.25m (7'5")

Refitted with a range of wall and base units with integral appliances comprising double oven, hob, hood, microwave, dishwasher, washing machine, full fridge and freezer, underfloor heating, window to side, door to rear garden.

First Floor & Landing Window to side, access to loft.

Bedroom 1 3.80m (12'6") x 3.37m (11'1") Window to front, radiator.

Bedroom 2 3.37m (11'1") x 3.22m (10'7")

Window to rear, cupboard housing gas fired boiler, radiator.

Bedroom 3 2.88m (9'5") x 2.25m (7'5") Window to front, radiator.

## Bathroom

Fully tiled and refitted with a three piece suite comprising bath with rain shower over, vanity wash hand basin and WC, window to side, heated towel rail.