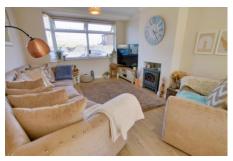

# Lounge

3.58m (11'9") x 3.31m (10'10") max Bay window to front, underfloor heating, wide opening to:

Dining Room 3.60m (11'10") x 3.27m (10'9") Double doors to rear, underfloor heating.