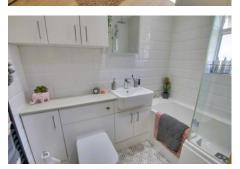

## Bathroom

Fully tiled and refitted with a three piece suite comprising bath with rain shower over, vanity wash hand basin and WC, window to side, heated towel rail.