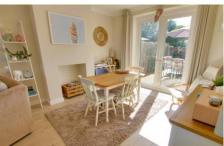

# Lounge

3.58m (11'9") x 3.31m (10'10") max Bay window to front, underfloor heating, wide opening to:

Dining Room 3.60m (11'10") x 3.27m (10'9") Double doors to rear, underfloor heating.

# Kitchen

5.22m (17'2") x 2.25m (7'5")

Refitted with a range of wall and base units with integral appliances comprising double oven, hob, hood, microwave, dishwasher, washing machine, full fridge and freezer, underfloor heating, window to side, door to rear garden.