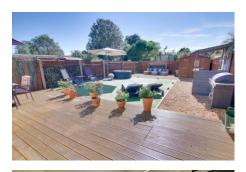

# Outside

To the front of the property there is a generous driveway laid to gravel for multiple vehicles. A set of double gates leads to the side and rear which is laid to decking, patio and artificial grass with bar and shed plus water supply.