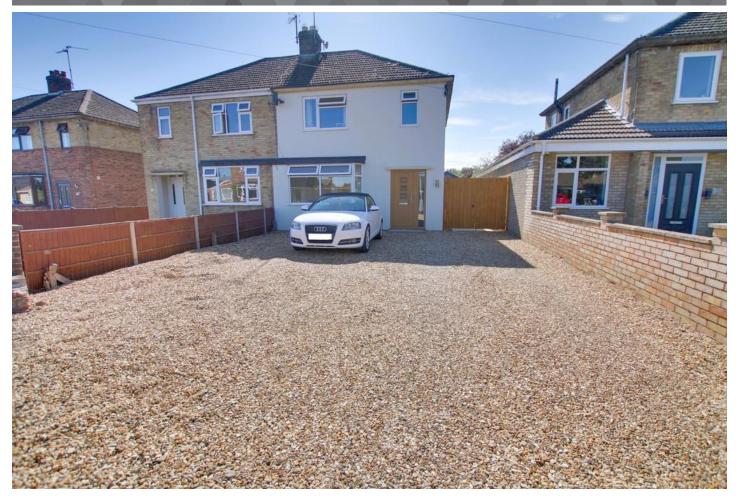

£270,000

3 Green Street, March, PE15 9DU

# To arrange a viewing call us now on 01354 701000

Boasting a popular location this WELL PRESENTED HOME has much to offer including lounge opening to dining room, REFITTED KITCHEN WITH FULLY INTEGRATED APPLIANCES, three good size bedrooms and REFITTED BATHROOM. Outside there is ample off road parking plus a LOW MAINTENANCE SOUTH WEST FACING GARDEN. Viewing is essential on this lovely home.

# Outside

To the front of the property there is a generous driveway laid to gravel for multiple vehicles. A set of double gates leads to the side and rear which is laid to decking, patio and artificial grass with bar and shed plus water supply.