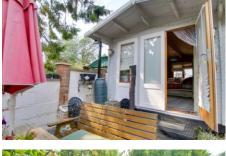

## To arrange a viewing call us now on 01354 701000

Located in an ENVIABLE
POSITION ON THE RIVER NENE
this lovely cottage oozes
character and charm. Features
include lounge with LOG
BURNER, refitted kitchen/diner
with INTEGRAL APPLIANCES,
utility cupboard, TWO DOUBLE
BEDROOMS and bathroom.
Outside the LOVELY SOUTH
FACING GARDEN boasts several
sections, one with LOG CABIN
with terrace leading down to the
approx 14 ft MOORING. EPC D

#### Outside

A gated access leads to the small front garden which is laid to slate chippings. A gated side access leads to the South facing rear garden which is split into a series of sections. The first is laid to patio with an outside Utility with plumbing for washing machine. There is a shedwith power and outside water supply. Following the garden down you then come to the GUEST CABIN/SUMMERHOUSE 4.74 m x 2.74 m which is fitted with underfloor heating and light and power and would be ideal for quests or working from home or hobby room or simply a fabulous summerhouse with double doors overlooking another raised terracewith flower and shrub borders plus garden shed. Steps lead down to a further terrace and then to the landing stage/mooring measuring approx. 14ft in width.