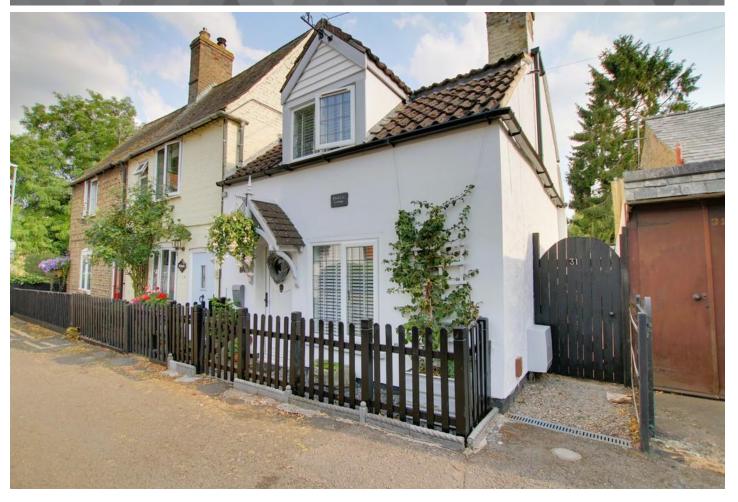

## To arrange a viewing call us now on 01354 701000

Located in an ENVIABLE
POSITION ON THE RIVER NENE
this lovely cottage oozes
character and charm. Features
include lounge with LOG
BURNER, refitted kitchen/diner
with INTEGRAL APPLIANCES,
utility cupboard, TWO DOUBLE
BEDROOMS and bathroom.
Outside the LOVELY SOUTH
FACING GARDEN boasts several
sections, one with LOG CABIN
with terrace leading down to the
approx 14 ft MOORING. EPC D

# 31 West End, March, PE15 8DN