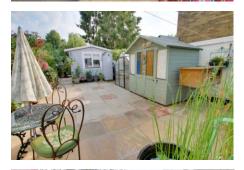

#### Outside

A gated access leads to the small front garden which is laid to slate chippings. A gated side access leads to the South facing rear garden which is split into a series of sections. The first is laid to patio with an outside Utility with plumbing for washing machine. There is a shedwith power and outside water supply. Following the garden down you then come to the GUEST CABIN/SUMMERHOUSE 4.74 m x 2.74 m which is fitted with underfloor heating and light and power and would be ideal for quests or working from home or hobby room or simply a fabulous summerhouse with double doors overlooking another raised terracewith flower and shrub borders plus garden shed. Steps lead down to a further terrace and then to the landing stage/mooring measuring approx. 14ft in width.