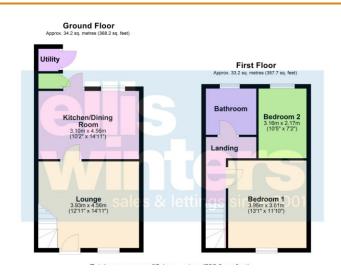

#### Ground Floor

Lounge 4.56m (14'11") x 3.93m (12'11") Window to front, log burner, stairs to first floor and landing, flag tiled floor with underfloor heating, stable door to:

Kitchen/Dining Room 4.56m (14'11") x 3.10m (10'2") Refitted w ith a range of wall and base units with solid wood tops and exposed brickwork, integral dishwasher and extractor hood, fridge plus further fridge and freezer, gas fired boiler, butler sink, window to rear, door to garden, flag tiled floor w ith underfloor heating.

First Floor & Landing Access to loft with boarding and light.

Bedroom 1 3.98m (13'1") x 3.61m (11'10") Window to front, radiator.

Bedroom 2 3.16m (10'5") x 2.17m (7'2") Window to rear, radiator.

#### Bathroom

Fitted w ith a three piece suite comprising bath w ith mixer tap shower, vanity wash hand basin and WC, w indow to rear.