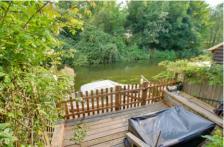

## To arrange a viewing call us now on 01354 701000

Located in an ENVIABLE
POSITION ON THE RIVER NENE
this lovely cottage oozes
character and charm. Features
include lounge with LOG
BURNER, refitted kitchen/diner
with INTEGRAL APPLIANCES,
utility cupboard, TWO DOUBLE
BEDROOMS and bathroom.
Outside the LOVELY SOUTH
FACING GARDEN boasts several
sections, one with LOG CABIN
with terrace leading down to the
approx 14 ft MOORING. EPC D

#### Outside

A gated access leads to the small front garden which is laid to slate chippings. A gated side access leads to the South facing rear garden which is split into a series of sections. The first is laid to patio with an outside Utility with plumbing for washing machine. There is a shedwith power and outside water supply. Following the garden down you then come to the GUEST CABIN/SUMMERHOUSE 4.74 m x 2.74 m which is fitted with underfloor heating and light and power and would be ideal for quests or working from home or hobby room or simply a fabulous summerhouse with double doors overlooking another raised terracewith flower and shrub borders plus garden shed. Steps lead down to a further terrace and then to the landing stage/mooring measuring approx. 14ft in width.