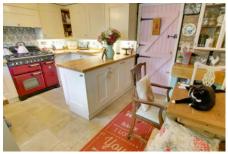

#### Ground Floor

Lounge 4.56m (14'11") x 3.93m (12'11") Window to front, log burner, stairs to first floor and landing, flag tiled floor with underfloor heating, stable door to:

Kitchen/Dining Room 4.56m (14'11") x 3.10m (10'2") Refitted w ith a range of wall and base units with solid wood tops and exposed brickwork, integral dishwasher and extractor hood, fridge plus further fridge and freezer, gas fired boiler, butler sink, window to rear, door to garden, flag tiled floor w ith underfloor heating.