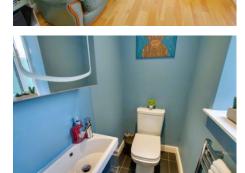

#### WC

Fitted w ith a two piece suite comprising vanity wash hand basin and low level WC, heated towel rail, coving to ceiling w ith inset spotlights, window to side.

#### Bathroom

Fully tiled and fitted with a four piece suite comprising P shaped bath with shower over, double vanity wash hand basins, low level WC, heated towel rail, tiled flooring, window to rear.