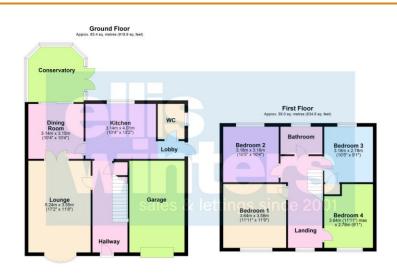

#### Ground Floor

#### Hallw ay

Understairs storage cupboard, wood flooring, radiator, coving to ceiling.

#### Lounge

5.24m (17'2") x 3.55m (11'8")

Bow w indow to front, wood flooring, radiator, coving to ceiling w ith spotlights, double doors to:

3.15m (10'4") x 3.14m (10'4")

Wood flooring, radiator, coving to ceiling with spotlights, patio doors to:

#### Conservatory

Brick and glazed construction, double doors to garden, light and power connected.

#### Kitchen

4.01m (13'2") x 3.14m (10'4")

Re-fitted with a range of wall and base units with integral dishwasher, one and half bowl sink unit with mixer taps over, range style cooker, window to rear, radiator, coving to ceiling with inset spotlights, wood flooring.

#### Rear Lobby

Door to rear garden, wood flooring.

#### WC

Fitted w ith a two piece suite comprising vanity wash hand basin and low level WC, heated towel rail, coving to ceiling w ith inset spotlights, window to side.

#### First Floor & Landing

Window to front, access to loft with ladder, lighting and part boarding.

#### Bedroom 1

3.64m (11'11") x 3.58m (11'9")

Window to front, radiator, coving to ceiling.

#### Bedroom 2

3.18m (10'5") x 3.16m (10'4")

Window to rear, radiator, coving to ceiling.

#### Bedroom 3

3.18m (10'5") x 2.77m (9'1")

Window to rear, radiator, coving to ceiling, airing cupboard housing hotwater tank and shelving.

#### **Bedroom 4**

3.64m (11'11") max x 2.77m (9'1")

Window to front, radiator, coving to ceiling.

#### Bathroom

Fully tiled and fitted with a four piece suite comprising P shaped bath with shower over, double vanity wash hand basins, low level WC, heated towel rail, tiled flooring, window to rear.

#### Freehold Council Tax - D

Ellis Winters has not tested any apparatus, equi pment fitting or services and so cannot verify that they are in working order. The buyer is advised to obtain verification from their solicitor or surveyor. Floor plans are for representational purposes only and are not to scale.