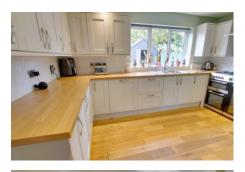

#### Kitchen

4.01m (13'2") x 3.14m (10'4")

Re-fitted with a range of wall and base units with integral dishwasher, one and half bowl sink unit with mixer taps over, range style cooker, window to rear, radiator, coving to ceiling with inset spotlights, wood flooring.